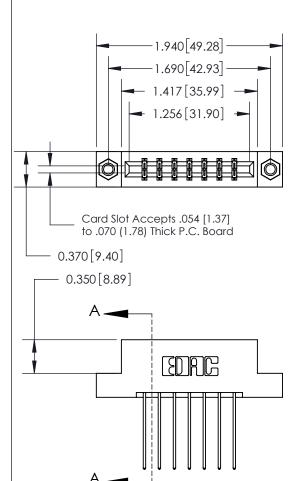

THIS IS A C.A.D. GENERATED DRAWING DO NOT MAKE MANUAL REVISIONS TO MASTER.

ISSUE NUMBER ORIGINAL

833 Series High Temp Card Edge Connector Part Number: 833-014-541-207

**EDAC INC** TORONTO, ONTARIO CANADA

THESE DRAWINGS AND SPECIFICATIONS ARE THE PROPERTY OF EDAC INC., AND SHALL NOT BE REPRODUCED,OR COPIED OR USED AS THE BASIS FOR THE MANUFACTURE OR SALE OF APPARATUS WITHOUT WRITTEN PERMISSION.

|  | ACAD REFERENCE NO. | 833 ENG MASTER   |  |  |
|--|--------------------|------------------|--|--|
|  | DRAWN: J.LEE       | DATE: OCT. 14/09 |  |  |
|  | CHECKED:           | DATE:            |  |  |
|  | SCALE: NTS         | SHEET 1 OF 3     |  |  |
|  | DRAWING NUMBER     | ISSUE            |  |  |
|  | 833 Assembly       | 1                |  |  |