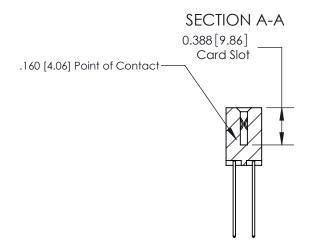

THIS IS A C.A.D. GENERATED DRAWING DO NOT MAKE MANUAL REVISIONS TO MASTER.

ISSUE NUMBER ORIGINAL

833 Series High Temp Card Edge Connector Part Number: 833-014-541-207

**EDAC INC** TORONTO, ONTARIO CANADA

THESE DRAWINGS AND SPECIFICATIONS ARE THE PROPERTY OF EDAC INC., AND SHALL NOT BE REPRODUCED,OR COPIED OR USED AS THE BASIS FOR THE MANUFACTURE OR SALE OF APPARATUS WITHOUT WRITTEN PERMISSION.

|  | ACAD REFERENCE NO. | 833 ENG MASTER   |  |  |
|--|--------------------|------------------|--|--|
|  | DRAWN: J.LEE       | DATE: OCT. 14/09 |  |  |
|  | CHECKED:           | DATE:            |  |  |
|  | SCALE: NTS         | SHEET 1 OF 3     |  |  |
|  | DRAWING NUMBER     | ISSUE            |  |  |
|  | 833 Assembly       | 1                |  |  |