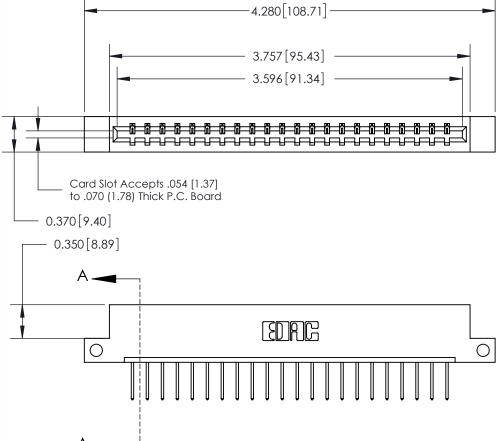

## See Accompanying Page for:

- **Bend Detail**
- **Mounting Options**

833 Series High Temp Card Edge Connector Part Number: 833-022-523-112

**EDAC INC** TORONTO, ONTARIO CANADA

THESE DRAWINGS AND SPECIFICATIONS ARE THE PROPERTY OF EDAC INC.,AND SHALL NOT BE REPRODUCED, OR COPIED OR USED AS THE BASIS FOR THE MANUFACTURE OR SALE OF APPARATUS WITHOUT WRITTEN PERMISSION.

ORIGINAL

SECTION A-A 0.388 [9.86] Card Slot .160 [4.06] Point of Contact-