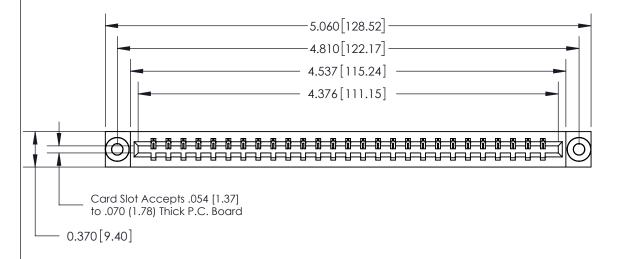

## See Accompanying Page for:

- **Bend Detail**
- **Mounting Options**

833 Series High Temp Card Edge Connector Part Number: 833-027-541-603

**EDAC INC** TORONTO, ONTARIO CANADA

THESE DRAWINGS AND SPECIFICATIONS ARE THE PROPERTY OF EDAC INC.,AND SHALL NOT BE REPRODUCED, OR COPIED OR USED AS THE BASIS FOR THE MANUFACTURE OR SALE OF APPARATUS WITHOUT WRITTEN PERMISSION.

| ACAD REFERENCE NO. | 833 ENG MASTER   |  |  |
|--------------------|------------------|--|--|
| DRAWN: J.LEE       | DATE: OCT. 14/09 |  |  |
| CHECKED:           | DATE:            |  |  |
| SCALE: NTS         | SHEET 1 OF 3     |  |  |
| DRAWING NUMBER     | ISSUE            |  |  |