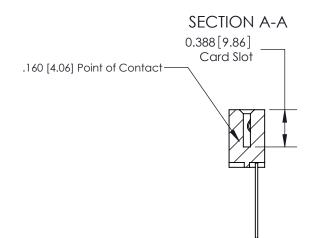

## **Contact Detail**

541-Wire Wrap .025 Sq.(0.64 Sq.) - Tail LG=.750(19.05)

.156 [3.96] Contact Spacing x .200 [5.08] Row Spacing

THIS IS A C.A.D. GENERATED DRAWING DO NOT MAKE MANUAL REVISIONS TO MASTER.