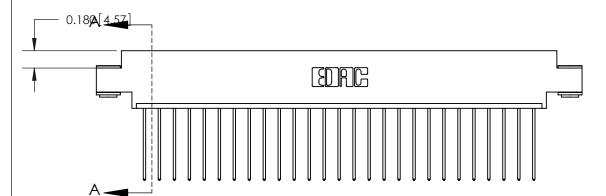

833 Assembly

ORIGINAL (1)

ORIGINAL

| 833 Series High Temp Card Edge Connector<br>Contact Bend Detail |                                                                                                                                                                                                   | ACAD REFERENCE NO. | 833 ENG MASTER   |               |
|-----------------------------------------------------------------|---------------------------------------------------------------------------------------------------------------------------------------------------------------------------------------------------|--------------------|------------------|---------------|
|                                                                 |                                                                                                                                                                                                   | DRAWN: J.LEE       | DATE: OCT. 14/09 |               |
|                                                                 |                                                                                                                                                                                                   | CHECKED: DATE:     |                  |               |
| TORONTO, ONTARIO GANADA                                         | THESE DRAWINGS AND SPECIFICATIONS ARE THE PROPERTY OF EDAC INC., AND SHALL NOT BE REPRODUCED, OR COPIED OR USED AS THE BASIS FOR THE MANUFACTURE OR SALE OF APPARATUS WITHOUT WRITTEN PERMISSION. | SCALE: NTS         | SHEET 2          | 2 <b>OF</b> 3 |
|                                                                 |                                                                                                                                                                                                   | DRAWING NUMBER     |                  | ISSUE         |
|                                                                 |                                                                                                                                                                                                   | 833 Assembly       |                  | 1             |