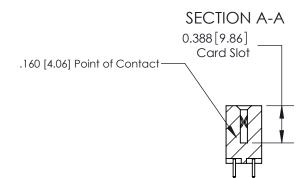

## **Contact Detail**

521-P.C. Tail .025 Sq.(0.64 Sq.) - Tail LG=.150(3.81) .156 [3.96] Contact Spacing x .200 [5.08] Row Spacing

THIS IS A C.A.D. GENERATED DRAWING DO NOT MAKE MANUAL REVISIONS TO MASTER.