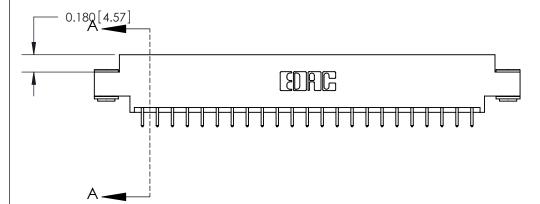

ISSUE NUMBER ORIGINAL

**See Accompanying Page for:** 

- **Bend Detail**
- **Mounting Options**

833 Series High Temp Card Edge Connector Part Number: 833-046-521-803

**EDAC INC** TORONTO, ONTARIO CANADA

THESE DRAWINGS AND SPECIFICATIONS ARE THE PROPERTY OF EDAC INC.,AND SHALL NOT BE REPRODUCED, OR COPIED OR USED AS THE BASIS FOR THE MANUFACTURE OR SALE OF APPARATUS WITHOUT WRITTEN PERMISSION.