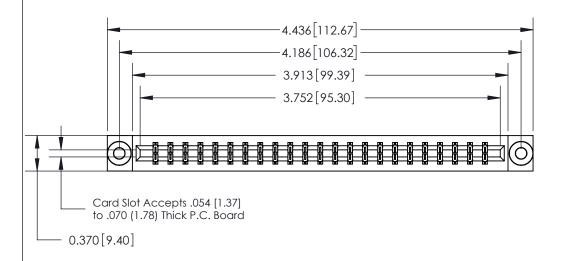

ISSUE NUMBER ORIGINAL

**See Accompanying Page for:** 

- **Bend Detail**
- **Mounting Options**

833 Series High Temp Card Edge Connector Part Number: 833-046-521-803

**EDAC INC** TORONTO, ONTARIO CANADA

THESE DRAWINGS AND SPECIFICATIONS ARE THE PROPERTY OF EDAC INC.,AND SHALL NOT BE REPRODUCED, OR COPIED OR USED AS THE BASIS FOR THE MANUFACTURE OR SALE OF APPARATUS WITHOUT WRITTEN PERMISSION.