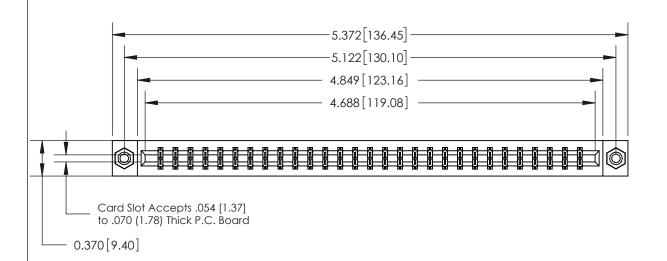

## **See Accompanying Page for:**

- **Bend Detail**
- **Mounting Options**

833 Series High Temp Card Edge Connector Part Number: 833-058-520-808

YOUR CONNECTION TO QUALITY & SERVICE

**EDAC INC** TORONTO, ONTARIO CANADA

THESE DRAWINGS AND SPECIFICATIONS ARE THE PROPERTY OF EDAC INC.,AND SHALL NOT BE REPRODUCED, OR COPIED OR USED AS THE BASIS FOR THE MANUFACTURE OR SALE OF APPARATUS WITHOUT WRITTEN PERMISSION.

| ACAD REFERENCE NO. | 833 ENG MASTER   |  |  |
|--------------------|------------------|--|--|
| DRAWN: J.LEE       | DATE: OCT. 14/09 |  |  |
| CHECKED:           | DATE:            |  |  |
| SCALE: NTS         | SHEET 1 OF 3     |  |  |
| DRAWING NUMBER     | ISSUE            |  |  |
| 833 Assembly       | 1                |  |  |