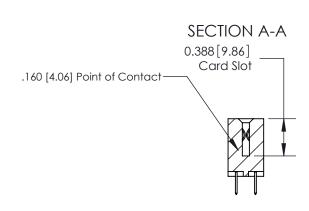

## **Contact Detail**

520-P.C. Tail .030x.018(0.76x0.46) - Tail LG=.175(4.45) .156 [3.96] Contact Spacing x .200 [5.08] Row Spacing

THIS IS A C.A.D. GENERATED DRAWING DO NOT MAKE MANUAL REVISIONS TO MASTER.