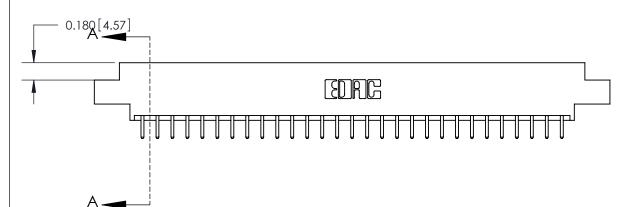

## **See Accompanying Page for:**

- **Bend Detail**
- **Mounting Options**

833 Series High Temp Card Edge Connector Part Number: 833-058-520-808

YOUR CONNECTION TO QUALITY & SERVICE

**EDAC INC** TORONTO, ONTARIO CANADA

THESE DRAWINGS AND SPECIFICATIONS ARE THE PROPERTY OF EDAC INC.,AND SHALL NOT BE REPRODUCED, OR COPIED OR USED AS THE BASIS FOR THE MANUFACTURE OR SALE OF APPARATUS WITHOUT WRITTEN PERMISSION.

| ACAD REFERENCE NO. | 833 ENG MASTER   |  |  |
|--------------------|------------------|--|--|
| DRAWN: J.LEE       | DATE: OCT. 14/09 |  |  |
| CHECKED:           | DATE:            |  |  |
| SCALE: NTS         | SHEET 1 OF 3     |  |  |
| DRAWING NUMBER     | ISSUE            |  |  |
| 833 Assembly       | 1                |  |  |