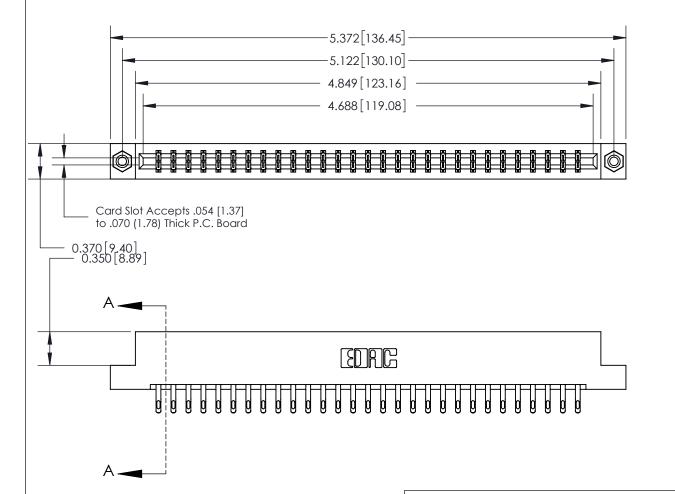

## **Contact Detail**

555-Extender Board Bend (Code 500 Contacts)

.156 [3.96] Contact Spacing x .200 [5.08] Row Spacing

THIS IS A C.A.D. GENERATED DRAWING DO NOT MAKE MANUAL REVISIONS TO MASTER.

ISSUE NUMBER

ORIGINAL

SECTION A-A 0.388 [9.86] Card Slot .160 [4.06] Point of Contact-

## See Accompanying Page for:

- **Bend Detail**
- **Mounting Options**

833 Series High Temp Card Edge Connector Part Number: 833-058-555-208

YOUR CONNECTION TO QUALITY & SERVICE

**EDAC INC** TORONTO, ONTARIO CANADA

THESE DRAWINGS AND SPECIFICATIONS ARE THE PROPERTY OF EDAC INC.,AND SHALL NOT BE REPRODUCED, OR COPIED OR USED AS THE BASIS FOR THE MANUFACTURE OR SALE OF APPARATUS WITHOUT WRITTEN PERMISSION.

| ACAD REFERENCE NO. | 833 ENG MASTER   |  |  |
|--------------------|------------------|--|--|
| DRAWN: J.LEE       | DATE: OCT. 14/09 |  |  |
| CHECKED:           | DATE:            |  |  |
| SCALE: NTS         | SHEET 1 OF 3     |  |  |
| DRAWING NUMBER     | ISSUE            |  |  |
| 833 Assembly       | 1                |  |  |