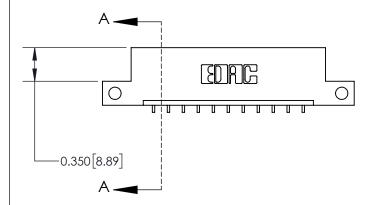

**Mounting Option** 

12-.128 (3.25) Dia. Side Mounting Holes

ACAD REFERENCE NO. 837 ENG MASTER DRAWN: J.LEE DATE: OCT. 06/09 CHECKED: DATE: OF 2 SCALE: NTS SHEET 1 DRAWING NUMBER **ISSUE** 837 Assembly

See Accompanying Page for: **Contact Bend Details** 

ISSUE NUMBER