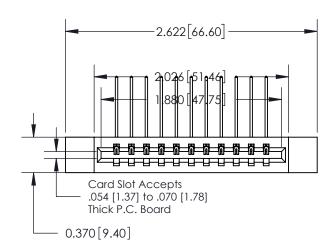

837/887 Series High Temp Card Edge Connector Part Number: 837-011-559-112

YOUR CONNECTION TO QUALITY & SERVICE

**EDAC INC** TORONTO, ONTARIO CANADA

THESE DRAWINGS AND SPECIFICATIONS ARE THE PROPERTY OF EDAC INC.,AND SHALL NOT BE REPRODUCED, OR COPIED OR USED AS THE BASIS FOR THE MANUFACTURE OR SALE OF APPARATUS WITHOUT WRITTEN PERMISSION.