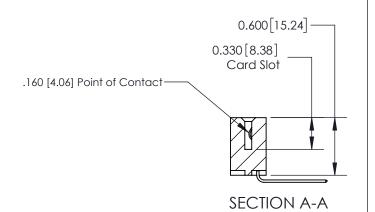

## **Contact Detail**

559-90 Degree Bend (Code 541 Contacts)

.156 [3.96] Contact Spacing x .200 [5.08] Row Spacing

THIS IS A C.A.D. GENERATED DRAWING DO NOT MAKE MANUAL REVISIONS TO MASTER.

ISSUE NUMBER ORIGINAL 1

ORIGINAL

1

| 837/887 Series High Temp Card Edge Connector<br>Contact Bend Detail |                                                                                                                                                                                                   | ACAD REFERENCE NO. 837 EN |                  | 3 MASTER      |
|---------------------------------------------------------------------|---------------------------------------------------------------------------------------------------------------------------------------------------------------------------------------------------|---------------------------|------------------|---------------|
|                                                                     |                                                                                                                                                                                                   | DRAWN: J.LEE              | DATE: OCT. 06/09 |               |
|                                                                     |                                                                                                                                                                                                   | CHECKED:                  | DATE:            |               |
| TORONTO, ONTARIO                                                    | THESE DRAWINGS AND SPECIFICATIONS ARE THE PROPERTY OF EDAC INC., AND SHALL NOT BE REPRODUCED, OR COPIED OR USED AS THE BASIS FOR THE MANUFACTURE OR SALE OF APPARATUS WITHOUT WRITTEN PERMISSION. | SCALE: NTS                | SHEET            | 2 <b>OF</b> 2 |
|                                                                     |                                                                                                                                                                                                   | DRAWING NUMBER            | •                | ISSUE         |
| YOUR CONNECTION TO QUALITY & SERVICE                                |                                                                                                                                                                                                   | 837 Assembly              |                  | 1             |