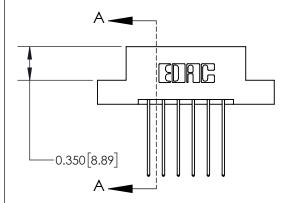

## **Contact Detail**

541-Wire Wrap .025 Sq.(0.64 Sq.) - Tail LG=.750(19.05) .156 [3.96] Contact Spacing x .200 [5.08] Row Spacing

**See Accompanying Page for:** 

**Contact Bend Details** 

THIS IS A C.A.D. GENERATED DRAWING DO NOT MAKE MANUAL REVISIONS TO MASTER.