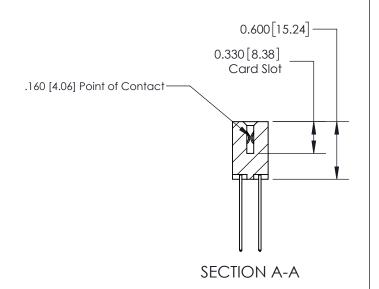

## **Contact Detail**

541-Wire Wrap .025 Sq.(0.64 Sq.) - Tail LG=.750(19.05) .156 [3.96] Contact Spacing x .200 [5.08] Row Spacing

**See Accompanying Page for:** 

**Contact Bend Details** 

THIS IS A C.A.D. GENERATED DRAWING DO NOT MAKE MANUAL REVISIONS TO MASTER.