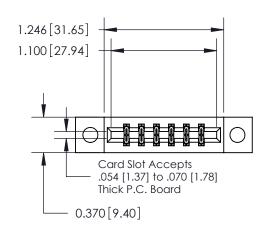

## **Mounting Option**

04-.156 (3.96) Dia. Mounting Holes

## **Contact Detail**

541-Wire Wrap .025 Sq.(0.64 Sq.) - Tail LG=.750(19.05) .156 [3.96] Contact Spacing x .200 [5.08] Row Spacing





**See Accompanying Page for:** 

**Contact Bend Details** 

THIS IS A C.A.D. GENERATED DRAWING DO NOT MAKE MANUAL REVISIONS TO MASTER.



ISSUE NUMBER 1 ORIGINAL





| 837/887 Series H | gh Temp Card Edge Connector |
|------------------|-----------------------------|
| Part Number: 83  | 7-012-541-204               |



**EDAC INC** TORONTO, ONTARIO CANADA

THESE DRAWINGS AND SPECIFICATIONS ARE THE PROPERTY OF EDAC INC., AND SHALL NOT BE REPRODUCED, OR COPIED OR USED AS THE BASIS FOR THE MANUFACTURE OR SALE OF APPARATUS WITHOUT WRITTEN PERMISSION.

| ACAD REFERENCE NO. |       | 837 ENG MASTER   |               |  |
|--------------------|-------|------------------|---------------|--|
| DRAWN:             | J.LEE | DATE: OCT. 06/09 |               |  |
| CHECKED:           |       | DA