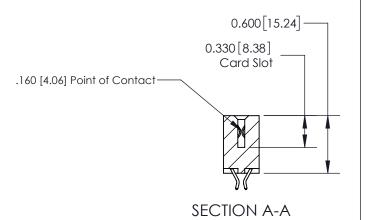

ISSUE NUMBER

ORIGINAL

1

| 837/887 Series High Temp Card Edge Connector |
|----------------------------------------------|
| Part Number: 837-012-556-803                 |

**EDAC INC** TORONTO, ONTARIO CANADA

THESE DRAWINGS AND SPECIFICATIONS ARE THE PROPERTY OF EDAC INC.,AND SHALL NOT BE REPRODUCED, OR COPIED OR USED AS THE BASIS FOR THE MANUFACTURE OR SALE OF APPARATUS WITHOUT WRITTEN PERMISSION.

| ACAD REFERENCE NO. | 837 ENG MASTER   |  |  |
|--------------------|------------------|--|--|
| DRAWN: J.LEE       | DATE: OCT. 06/09 |  |  |
| CHECKED:           | DATE:            |  |  |
| SCALE: NTS         | SHEET 1 OF 2     |  |  |
| DRAWING NUMBER     | ISSUE            |  |  |
| 837 Assembly       | 1                |  |  |