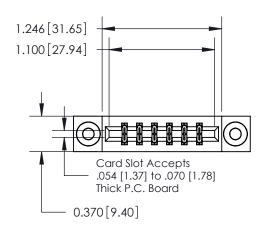

ISSUE NUMBER

ORIGINAL

1

| 837/887 Series High Temp Card Edge Connector |
|----------------------------------------------|
| Part Number: 837-012-556-803                 |

**EDAC INC** TORONTO, ONTARIO CANADA

THESE DRAWINGS AND SPECIFICATIONS ARE THE PROPERTY OF EDAC INC.,AND SHALL NOT BE REPRODUCED, OR COPIED OR USED AS THE BASIS FOR THE MANUFACTURE OR SALE OF APPARATUS WITHOUT WRITTEN PERMISSION.

| ACAD REFERENCE NO. | 837 ENG MASTER   |  |  |
|--------------------|------------------|--|--|
| DRAWN: J.LEE       | DATE: OCT. 06/09 |  |  |
| CHECKED:           | DATE:            |  |  |
| SCALE: NTS         | SHEET 1 OF 2     |  |  |
| DRAWING NUMBER     | ISSUE            |  |  |
| 837 Assembly       | 1                |  |  |