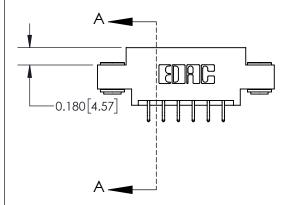

ISSUE NUMBER

ORIGINAL

1

| 837/887 Series High Temp Card Edge Connector |
|----------------------------------------------|
| Part Number: 837-012-556-803                 |

**EDAC INC** TORONTO, ONTARIO CANADA

THESE DRAWINGS AND SPECIFICATIONS ARE THE PROPERTY OF EDAC INC.,AND SHALL NOT BE REPRODUCED, OR COPIED OR USED AS THE BASIS FOR THE MANUFACTURE OR SALE OF APPARATUS WITHOUT WRITTEN PERMISSION.

| ACAD REFERENCE NO. | 837 ENG MASTER   |  |  |
|--------------------|------------------|--|--|
| DRAWN: J.LEE       | DATE: OCT. 06/09 |  |  |
| CHECKED:           | DATE:            |  |  |
| SCALE: NTS         | SHEET 1 OF 2     |  |  |
| DRAWING NUMBER     | ISSUE            |  |  |
| 837 Assembly       | 1                |  |  |