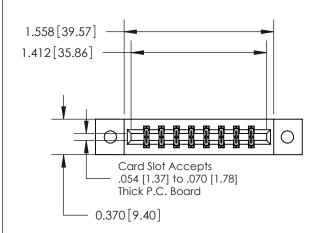

**Mounting Option** 

02-.128 (3.25) Dia. Mounting Holes

## **Contact Detail**

520-P.C. Tail .030x.018(0.76x0.46) - Tail LG=.175(4.45) .156 [3.96] Contact Spacing x .200 [5.08] Row Spacing





**See Accompanying Page for:** 

**Contact Bend Details** 

THIS IS A C.A.D. GENERATED DRAWING DO NOT MAKE MANUAL REVISIONS TO MASTER.



ISSUE NUMBER ORIGINAL

1



| 837/887 Series High Temp Card Edge Connector |
|----------------------------------------------|
| Part Number: 837-016-520-202                 |



**EDAC INC** TORONTO, ONTARIO CANADA

THESE DRAWINGS AND SPECIFICATIONS ARE THE PROPERTY OF EDAC INC., AND SHALL NOT BE REPRODUCED, OR COPIED OR USED AS THE BASIS FOR THE MANUFACTURE OR SALE OF APPARATUS WITHOUT WRITTEN PERMISSION.

| ACAD REFERENCE NO. 837 ENG MASTE |                  |  |  |
|----------------------------------|------------------|--|--|
| DRAWN: J.LEE                     | DATE: OCT. 06/09 |  |  |
| CHECKED:                         | DATE:            |  |  |