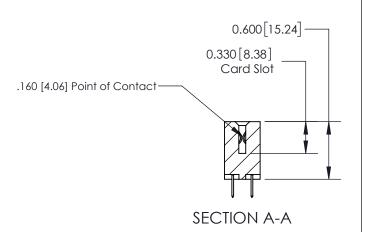

**Mounting Option** 

02-.128 (3.25) Dia. Mounting Holes

## **Contact Detail**

520-P.C. Tail .030x.018(0.76x0.46) - Tail LG=.175(4.45) .156 [3.96] Contact Spacing x .200 [5.08] Row Spacing





**See Accompanying Page for:** 

**Contact Bend Details** 

THIS IS A C.A.D. GENERATED DRAWING DO NOT MAKE MANUAL REVISIONS TO MASTER.



ISSUE NUMBER ORIGINAL

1



| 837/887 Series High Temp Card Edge Connector |
|----------------------------------------------|
| Part Number: 837-016-520-202                 |



**EDAC INC** TORONTO, ONTARIO CANADA

THESE DRAWINGS AND SPECIFICATIONS ARE THE PROPERTY OF EDAC INC., AND SHALL NOT BE REPRODUCED, OR COPIED OR USED AS THE BASIS FOR THE MANUFACTURE OR SALE OF APPARATUS WITHOUT WRITTEN PERMISSION.

| ACAD REFERENCE NO. 837 ENG MASTE |                  |  |  |
|----------------------------------|------------------|--|--|
| DRAWN: J.LEE                     | DATE: OCT. 06/09 |  |  |
| CHECKED:                         | DATE:            |  |  |
| SCALE: NTS                       | SHEET 1 OF 2     |  |  |
| DRAWING NUMBER                   | ISSUE            |  |  |
| 837 Assembly                     | 1