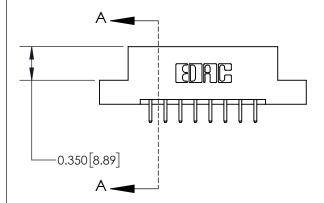

**Mounting Option** 

02-.128 (3.25) Dia. Mounting Holes

## **Contact Detail**

520-P.C. Tail .030x.018(0.76x0.46) - Tail LG=.175(4.45) .156 [3.96] Contact Spacing x .200 [5.08] Row Spacing





**See Accompanying Page for:** 

**Contact Bend Details** 

THIS IS A C.A.D. GENERATED DRAWING DO NOT MAKE MANUAL REVISIONS TO MASTER.



ISSUE NUMBER ORIGINAL

1



| 837/887 Series High Temp Card Edge Connector |
|----------------------------------------------|
| Part Number: 837-016-520-202                 |



**EDAC INC** TORONTO, ONTARIO CANADA

THESE DRAWINGS AND SPECIFICATIONS ARE THE PROPERTY OF EDAC INC., AND SHALL NOT BE REPRODUCED, OR COPIED OR USED AS THE BASIS FOR THE MANUFACTURE OR SALE OF APPARATUS WITHOUT WRITTEN PERMISSION.

| ACAD REFERENCE NO. 837 ENG MASTE |                  |  |  |
|----------------------------------|------------------|--|--|
| DRAWN: J.LEE                     | DATE: OCT. 06/09 |  |  |
| CHECKED:                         | DATE:            |  |  |
|