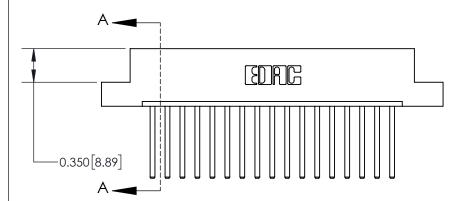

## **Contact Detail**

544-Wire Wrap .050x.025(1.27x0.64) - Tail LG=.750(19.05)

.156 [3.96] Contact Spacing x .200 [5.08] Row Spacing

THIS IS A C.A.D. GENERATED DRAWING DO NOT MAKE MANUAL REVISIONS TO MASTER.