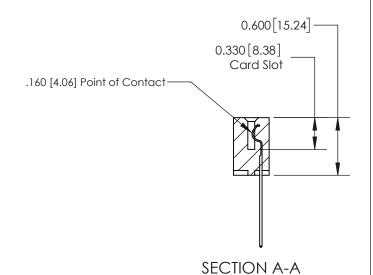

CHECKED: DATE: OF 2 SCALE: NTS SHEET 1 DRAWING NUMBER **ISSUE** 837 Assembly

837 ENG MASTER

DATE: OCT. 06/09

ACAD REFERENCE NO.

J.LEE

DRAWN:

See Accompanying Page for:

**Contact Bend Details** 

ISSUE NUMBER

ORIGINAL

1

| 837/887 Series High Temp Card Edge Connector<br>Contact Bend Detail |                                                                                                                                                                                                   | ACAD REFERENCE NO. 837 EN |                  | 3 MASTER      |
|---------------------------------------------------------------------|---------------------------------------------------------------------------------------------------------------------------------------------------------------------------------------------------|---------------------------|------------------|---------------|
|                                                                     |                                                                                                                                                                                                   | DRAWN: J.LEE              | DATE: OCT. 06/09 |               |
|                                                                     |                                                                                                                                                                                                   | CHECKED:                  | DATE:            |               |
| TORONTO, ONTARIO                                                    | THESE DRAWINGS AND SPECIFICATIONS ARE THE PROPERTY OF EDAC INC., AND SHALL NOT BE REPRODUCED, OR COPIED OR USED AS THE BASIS FOR THE MANUFACTURE OR SALE OF APPARATUS WITHOUT WRITTEN PERMISSION. | SCALE: NTS                | SHEET            | 2 <b>OF</b> 2 |
|                                                                     |                                                                                                                                                                                                   | DRAWING NUMBER            | •                | ISSUE         |
| YOUR CONNECTION TO QUALITY & SERVICE                                |                                                                                                                                                                                                   | 837 Assembly              |                  | 1             |