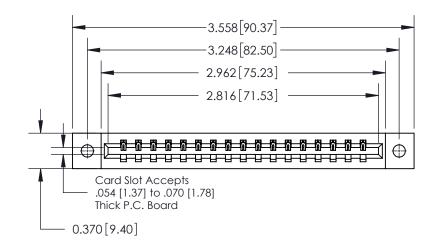

**Mounting Option** 

02-.128 (3.25) Dia. Mounting Holes

## **Contact Detail**

544-Wire Wrap .050x.025(1.27x0.64) - Tail LG=.750(19.05)

.156 [3.96] Contact Spacing x .200 [5.08] Row Spacing





THIS IS A C.A.D. GENERATED DRAWING DO NOT MAKE MANUAL REVISIONS TO MASTER.



ISSUE NUMBER

ORIGINAL



837/887 Series High Temp Card Edge Connector Part Number: 837-017-544-102

YOUR CONNECTION TO QUALITY & SERVICE

**EDAC INC** TORONTO, ONTARIO CANADA

THESE DRAWINGS AND SPECIFICATIONS ARE THE PROPERTY OF EDAC INC.,AND SHALL NOT BE REPRODUCED, OR COPIED OR USED AS THE BASIS FOR THE MANUFACTURE OR SALE OF APPARATUS WITHOUT WRITTEN PERMISSION.

CHECKED: DATE: OF 2 SCALE: NTS SHEET 1 DRAWING NUMBER **ISSUE** 837 Assembly

837 ENG MASTER

DATE: OCT. 06/09

ACAD REFERENCE NO.

J.LEE

DRAWN:

See Accompanying Page for:

**Contact Bend Details** 



ISSUE NUMBER

ORIGINAL

1



| 837/887 Series High Temp Card Edge Connector<br>Contact Bend Detail |