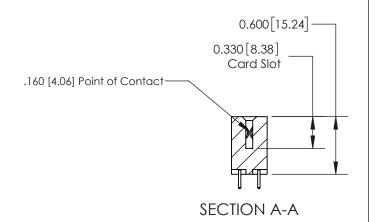

ISSUE NUMBER

ORIGINAL

837/887 Series High Temp Card Edge Connector Part Number: 837-020-521-207

**EDAC INC** TORONTO, ONTARIO CANADA

THESE DRAWINGS AND SPECIFICATIONS ARE THE PROPERTY OF EDAC INC.,AND SHALL NOT BE REPRODUCED, OR COPIED OR USED AS THE BASIS FOR THE MANUFACTURE OR SALE OF APPARATUS WITHOUT WRITTEN PERMISSION.