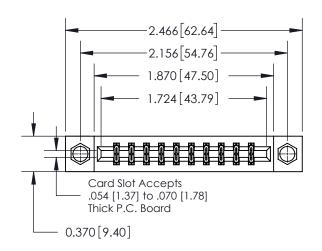

## **Contact Detail**

521-P.C. Tail .025 Sq.(0.64 Sq.) - Tail LG=.150(3.81) .156 [3.96] Contact Spacing x .200 [5.08] Row Spacing

**See Accompanying Page for: Contact Bend Details** 

THIS IS A C.A.D. GENERATED DRAWING DO NOT MAKE MANUAL REVISIONS TO MASTER.

ISSUE NUMBER

ORIGINAL

837/887 Series High Temp Card Edge Connector Part Number: 837-020-521-207

**EDAC INC** TORONTO, ONTARIO CANADA

THESE DRAWINGS AND SPECIFICATIONS ARE THE PROPERTY OF EDAC INC.,AND SHALL NOT BE REPRODUCED, OR COPIED OR USED AS THE BASIS FOR THE MANUFACTURE OR SALE OF APPARATUS WITHOUT WRITTEN PERMISSION.