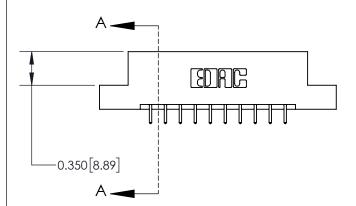

ISSUE NUMBER

ORIGINAL

837/887 Series High Temp Card Edge Connector Part Number: 837-020-521-207

**EDAC INC** TORONTO, ONTARIO CANADA

THESE DRAWINGS AND SPECIFICATIONS ARE THE PROPERTY OF EDAC INC.,AND SHALL NOT BE REPRODUCED, OR COPIED OR USED AS THE BASIS FOR THE MANUFACTURE OR SALE OF APPARATUS WITHOUT WRITTEN PERMISSION.