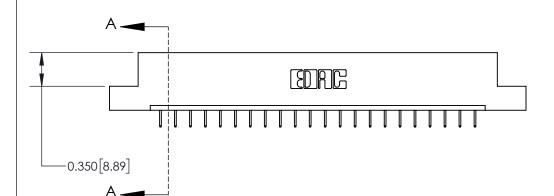

**Mounting Option** 

04-.156 (3.96) Dia. Mounting Holes

## **Contact Detail**

524-P.C. Tail .018 Sq.(0.46 Sq.) - Tail LG=.175(4.45) .156 [3.96] Contact Spacing x .200 [5.08] Row Spacing

> -4.338[110.19] -4.028[102.31]-3.742 [95.05] 3.596 [91.34] Card Slot Accepts .054 [1.37] to .070 [1.78] Thick P.C. Board 0.370 [9.40]

THIS IS A C.A.D. GENERATED DRAWING DO NOT MAKE MANUAL REVISIONS TO MASTER.

ISSUE NUMBER ORIGINAL

0.600 [15.24] 0.330[8.38] Card Slot .160 [4.06] Point of Contact **SECTION A-A** 

**See Accompanying Page for:** 

**Contact Bend Details** 

837/887 Series High Temp Card Edge Connector Part Number: 837-022-524-104

**EDAC INC** TORONTO, ONTARIO CANADA

THESE DRAWINGS AND SPECIFICATIONS ARE THE PROPERTY OF EDAC INC.,AND SHALL NOT BE REPRODUCED, OR COPIED OR USED AS THE BASIS FOR THE MANUFACTURE OR SALE OF APPARATUS WITHOUT WRITTEN PERMISSION.