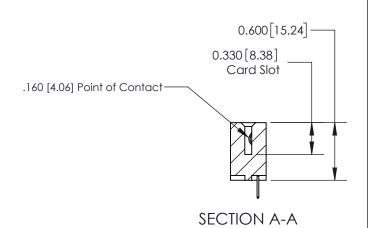

ISSUE NUMBER

ORIGINAL

1

| 837/887 Series High Temp Card Edge Connector<br>Contact Bend Detail |                                                              | ACAD REFERENCE NO. | 837 ENG MASTER   |               |
|---------------------------------------------------------------------|--------------------------------------------------------------|--------------------|------------------|---------------|
|                                                                     |                                                              | DRAWN: J.LEE       | DATE: OCT. 06/09 |               |
|                                                                     |                                                              | CHECKED:           | DATE:            |               |
| EDAC INC                                                            | ARE THE PROPERTY OF EDAC INC. AND                            | SCALE: NTS         | SHEET            | 2 <b>OF</b> 2 |
| TORONTO, ONTARIO                                                    |                                                              | DRAWING NUMBER     | •                | ISSUE         |
| YOUR CONNECTION TO QUALITY & SERVICE                                | MANUFACTURE OR SALE OF APPARATUS WITHOUT WRITTEN PERMISSION. | 837 Assembly       |                  | 1             |