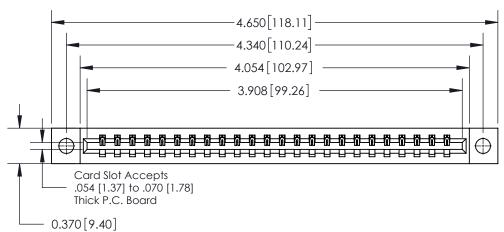

**Mounting Option** 04-.156 (3.96) Dia. Mounting Holes **Contact Detail** 520-P.C. Tail .030x.018(0.76x0.46) - Tail LG=.175(4.45) .156 [3.96] Contact Spacing x .200 [5.08] Row Spacing 0.370 [9.40]

THIS IS A C.A.D. GENERATED DRAWING