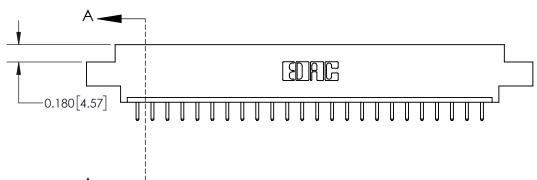

ISSUE NUMBER

ORIGINAL

DO NOT MAKE MANUAL REVISIONS TO MASTER.

**See Accompanying Page for:** 

**Contact Bend Details** 

837/887 Series High Temp Card Edge Connector Part Number: 837-024-520-604

**EDAC INC** TORONTO, ONTARIO CANADA