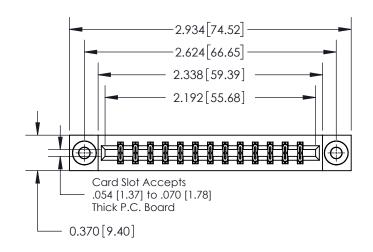

**Mounting Option** 

03-.116 (2.95) I.D. Floating Eyelets

## **Contact Detail**

524-P.C. Tail .018 Sq.(0.46 Sq.) - Tail LG=.175(4.45) .156 [3.96] Contact Spacing x .200 [5.08] Row Spacing





THIS IS A C.A.D. GENERATED DRAWING DO NOT MAKE MANUAL REVISIONS TO MASTER.



ISSUE NUMBER ORIGINAL



837/887 Series High Temp Card Edge Connector Part Number: 837-026-524-203

YOUR CONNECTION TO QUALITY & SERVICE

**EDAC INC** TORONTO, ONTARIO CANADA

THESE DRAWINGS AND SPECIFICATIONS ARE THE PROPERTY OF EDAC INC.,AND SHALL NOT BE REPRODUCED, OR COPIED OR USED AS THE BASIS FOR THE MANUFACTURE OR SALE OF APPARATUS WITHOUT WRITTEN PERMISSION.

| DRAWN: J.LEE   | DATE: OCT. 06/09 |  |  |  |
|----------------|------------------|--|--|--|
| CHECKED:       | DATE:            |  |  |  |
| SCALE: NTS     | SHEET 1 OF 2     |  |  |  |
| DRAWING NUMBER | ISSUE            |  |  |  |
| 837 Assembly   | 1                |  |  |  |

837 ENG MASTER

ACAD REFERENCE NO.

**See Accompanying Page for:*