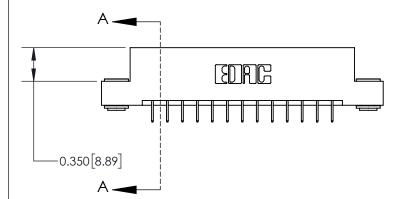

ISSUE NUMBER ORIGINAL

837/887 Series High Temp Card Edge Connector Part Number: 837-026-524-203

YOUR CONNECTION TO QUALITY & SERVICE

**EDAC INC** TORONTO, ONTARIO CANADA

THESE DRAWINGS AND SPECIFICATIONS ARE THE PROPERTY OF EDAC INC.,AND SHALL NOT BE REPRODUCED, OR COPIED OR USED AS THE BASIS FOR THE MANUFACTURE OR SALE OF APPARATUS WITHOUT WRITTEN PERMISSION.