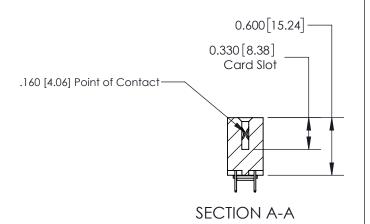

## **Contact Detail**

524-P.C. Tail .018 Sq.(0.46 Sq.) - Tail LG=.175(4.45) .156 [3.96] Contact Spacing x .200 [5.08] Row Spacing

THIS IS A C.A.D. GENERATED DRAWING DO NOT MAKE MANUAL REVISIONS TO MASTER.