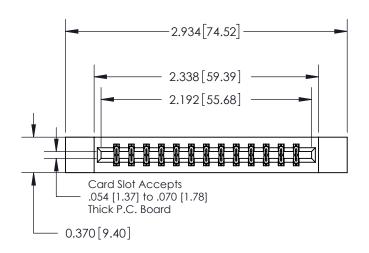

**Mounting Option** 

12-.128 (3.25) Dia. Side Mounting Holes

## **Contact Detail**

542-Wire Wrap .025 Sq.(0.64 Sq.) - Tail LG=.645(16.38)

.156 [3.96] Contact Spacing x .200 [5.08] Row Spacing

THIS IS A C.A.D. GENERATED DRAWING DO NOT MAKE MANUAL REVISIONS TO MASTER.