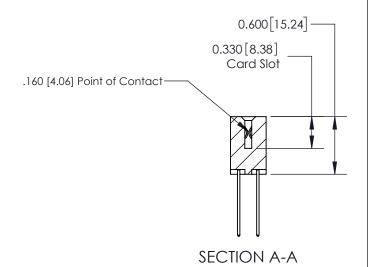

## **Contact Detail**

542-Wire Wrap .025 Sq.(0.64 Sq.) - Tail LG=.645(16.38)

.156 [3.96] Contact Spacing x .200 [5.08] Row Spacing

THIS IS A C.A.D. GENERATED DRAWING DO NOT MAKE MANUAL REVISIONS TO MASTER.