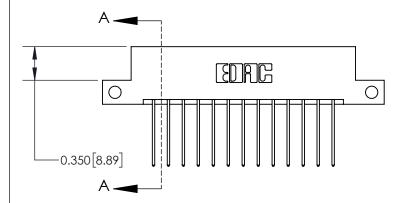

**Mounting Option** 

12-.128 (3.25) Dia. Side Mounting Holes

## **Contact Detail**

542-Wire Wrap .025 Sq.(0.64 Sq.) - Tail LG=.645(16.38)

.156 [3.96] Contact Spacing x .200 [5.08] Row Spacing





THIS IS A C.A.D. GENERATED DRAWING DO NOT MAKE MANUAL REVISIONS TO MASTER.



ISSUE NUMBER

ORIGINAL



**See Accompanying Page for:** 

**Contact Bend Details** 

837/887 Series High Temp Card Edge Connector Part Number: 837-026-542-212

YOUR CONNECTION TO QUALITY & SERVICE

**EDAC INC** TORONTO, ONTARIO CANADA

THESE DRAWINGS AND SPECIFICATIONS ARE THE PROPERTY OF EDAC INC.,AND SHALL NOT BE REPRODUCED, OR COPIED OR USED AS THE BASIS FOR THE MANUFACTURE OR SALE OF APPARATUS WITHOUT WRITTEN PERMISSION.

| ACAD REFERENCE NO. 837 ENG MAST |                  |  |  |
|---------------------------------|------------------|--|--|
| DRAWN: J.LEE                    | DATE: OCT. 06/09 |  |  |
| CHECKED:                        | DATE:            |  |  |
| SCALE: NTS                      | SHEET 1 O