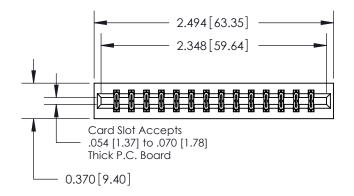

ISSUE NUMBER

ORIGINAL

0.600 [15.24] 0.330[8.38] Card Slot .160 [4.06] Point of Contact-**SECTION A-A** 

**See Accompanying Page for:** 

**Contact Bend Details** 

837/887 Series High Temp Card Edge Connector Part Number: 837-028-524-201