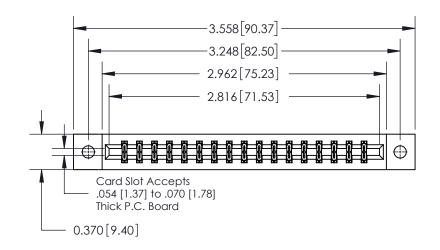

**Mounting Option** 

02-.128 (3.25) Dia. Mounting Holes

## **Contact Detail**

524-P.C. Tail .018 Sq.(0.46 Sq.) - Tail LG=.175(4.45)

.156 [3.96] Contact Spacing x .200 [5.08] Row Spacing

THIS IS A C.A.D. GENERATED DRAWING DO NOT MAKE MANUAL REVISIONS TO MASTER.

ISSUE NUMBER ORIGINAL

0.600 [15.24] 0.330[8.38] Card Slot .160 [4.06] Point of Contact SECTION A-A

837/887 Series High Temp Card Edge Connector Part Number: 837-034-524-802

YOUR CONNECTION TO QUALITY & SERVICE