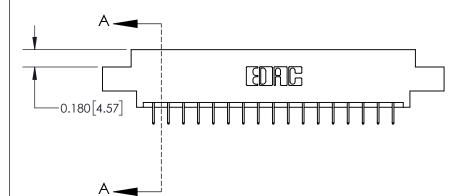

ISSUE NUMBER ORIGINAL

0.600 [15.24] 0.330[8.38] Card Slot .160 [4.06] Point of Contact SECTION A-A

837/887 Series High Temp Card Edge Connector Part Number: 837-034-524-802

YOUR CONNECTION TO QUALITY & SERVICE