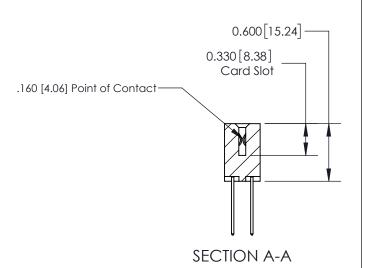

ISSUE NUMBER

ORIGINAL

1

| 837/887 Series High Temp Card Edge Connector<br>Contact Bend Detail |                                                                                                                                                                                     | ACAD REFERENCE NO. | 837 ENG MASTER   |               |
|---------------------------------------------------------------------|-------------------------------------------------------------------------------------------------------------------------------------------------------------------------------------|--------------------|------------------|---------------|
|                                                                     |                                                                                                                                                                                     | DRAWN: J.LEE       | DATE: OCT. 06/09 |               |
|                                                                     |                                                                                                                                                                                     | CHECKED:           | DATE:            |               |
| EDAC INC                                                            | TORONTO, ONTARIO CANADA  TORONTO, ONTARIO CANADA  ARE THE PROPERTY OF EDAC INC.,AND SHALL NOT BE REPRODUCED,OR COPIED OR USED AS THE BASIS FOR THE MANUFACTURE OR SALE OF APPARATUS | SCALE: NTS         | SHEET            | 2 <b>OF</b> 2 |
| TORONTO, ONTARIO                                                    |                                                                                                                                                                                     | DRAWING NUMBER     | •                | ISSUE         |
| YOUR CONNECTION TO QUALITY & SERVICE                                |                                                                                                                                                                                     | 837 Assembly       |                  | 1             |