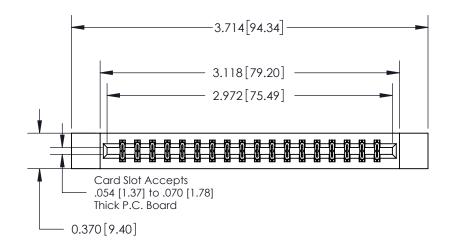

## **Contact Detail**

540-Wire Wrap .025 Sq.(0.64 Sq.) - Tail LG=.560(14.22)

.156 [3.96] Contact Spacing x .200 [5.08] Row Spacing

THIS IS A C.A.D. GENERATED DRAWING DO NOT MAKE MANUAL REVISIONS TO MASTER.

ISSUE NUMBER ORIGINAL

**See Accompanying Page for:** 

**Contact Bend Details** 

837/887 Series High Temp Card Edge Connector Part Number: 837-036-540-212

YOUR CONNECTION TO QUALITY & SERVICE

**EDAC INC** TORONTO, ONTARIO CANADA