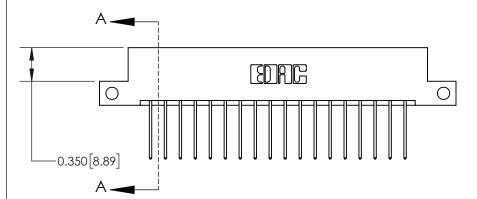

**Mounting Option** 

12-.128 (3.25) Dia. Side Mounting Holes

ISSUE NUMBER ORIGINAL

**See Accompanying Page for:** 

**Contact Bend Details** 

837/887 Series High Temp Card Edge Connector Part Number: 837-036-540-212

YOUR CONNECTION TO QUALITY & SERVICE

**EDAC INC** TORONTO, ONTARIO CANADA