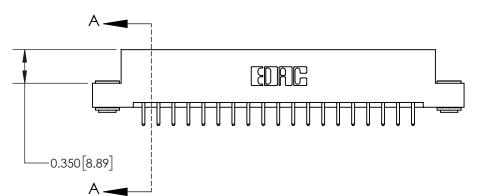

ISSUE NUMBER ORIGINAL

0.600 [15.24] 0.330[8.38] Card Slot .160 [4.06] Point of Contact **SECTION A-A** 

**See Accompanying Page for:** 

**Contact Bend Details** 

837/887 Series High Temp Card Edge Connector Part Number: 837-038-520-203

ISSUE NUMBER

ORIGINAL

1

| 837/887 Series High Temp Card Edge Connector<br>Contact Bend Detail |                                                              | ACAD REFERENCE NO. | 837 ENG MASTER   |               |
|---------------------------------------------------------------------|--------------------------------------------------------------|--------------------|------------------|---------------|
|                                                                     |                                                              | DRAWN: J.LEE       | DATE: OCT. 06/09 |               |
|                                                                     |                                                              | CHECKED:           | DATE:            |               |
| EDAC INC                                                            | ARE THE PROPERTY OF EDAC INC. AND                            | SCALE: NTS         | SHEET            | 2 <b>OF</b> 2 |
| TORONTO, ONTARIO                                                    |                                                              | DRAWING NUMBER     | •                | ISSUE         |
| YOUR CONNECTION TO QUALITY & SERVICE                                | MANUFACTURE OR SALE OF APPARATUS WITHOUT WRITTEN PERMISSION. | 837 Assembly       |                  | 1             |