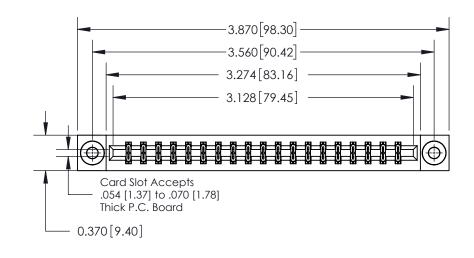

**Mounting Option** 

03-.116 (2.95) I.D. Floating Eyelets

## **Contact Detail**

520-P.C. Tail .030x.018(0.76x0.46) - Tail LG=.175(4.45) .156 [3.96] Contact Spacing x .200 [5.08] Row Spacing

THIS IS A C.A.D. GENERATED DRAWING DO NOT MAKE MANUAL REVISIONS TO MASTER.

ISSUE NUMBER ORIGINAL

0.600 [15.24] 0.330[8.38] Card Slot .160 [4.06] Point of Contact **SECTION A-A** 

**See Accompanying Page for:** 

**Contact Bend Details** 

837/887 Series High Temp Card Edge Connector Part Number: 837-038-520-203