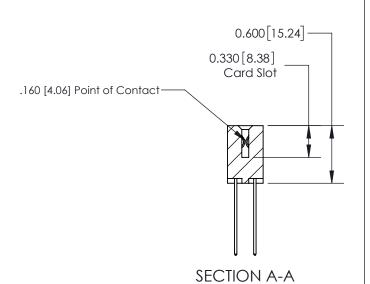

ISSUE NUMBER

ORIGINAL

1

| 837/887 Series High Temp Card Edge Connector<br>Contact Bend Detail |                                                                                                                                     | ACAD REFERENCE NO. | 837 ENG          | 3 MASTER      |
|---------------------------------------------------------------------|-------------------------------------------------------------------------------------------------------------------------------------|--------------------|------------------|---------------|
|                                                                     |                                                                                                                                     | DRAWN: J.LEE       | DATE: OCT. 06/09 |               |
|                                                                     |                                                                                                                                     | CHECKED:           | DATE:            |               |
| EDAC INC                                                            | THESE DRAWINGS AND SPECIFICATIONS ARE THE PROPERTY OF EDAC INC.,AND SHALL NOT BE REPRODUCED, OR COPIED OR USED AS THE BASIS FOR THE | SCALE: NTS         | SHEET            | 2 <b>OF</b> 2 |
| TORONTO, ONTARIO CANADA                                             |                                                                                                                                     | DRAWING NUMBER     |                  | ISSUE         |
| MANUFACTURE OR SALE OF APP                                          | MANUFACTURE OR SALE OF APPARATUS WITHOUT WRITTEN PERMISSION.                                                                        | 837 Assembly       |                  | 1             |