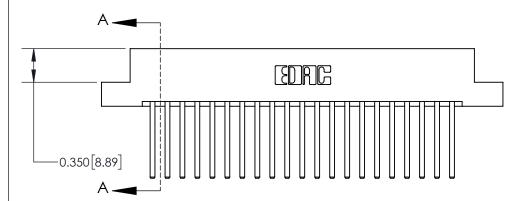

## **Contact Detail**

544-Wire Wrap .050x.025(1.27x0.64) - Tail LG=.750(19.05)

.156 [3.96] Contact Spacing x .200 [5.08] Row Spacing

THIS IS A C.A.D. GENERATED DRAWING DO NOT MAKE MANUAL REVISIONS TO MASTER.

ISSUE NUMBER

ORIGINAL

**See Accompanying Page for:** 

**Contact Bend Details** 

| 837/887 Series High Temp Card Edge Connector |
|----------------------------------------------|
| Part Number: 837-042-544-207                 |