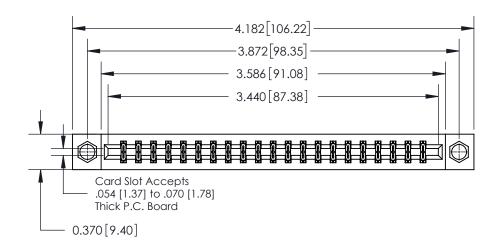

**Mounting Option** 

07-M3-0.5 Metric Threaded Inserts

ISSUE NUMBER

ORIGINAL

**See Accompanying Page for:** 

**Contact Bend Details** 

| 837/887 Series High Temp Card Edge Connector |
|----------------------------------------------|
| Part Number: 837-042-544-207                 |