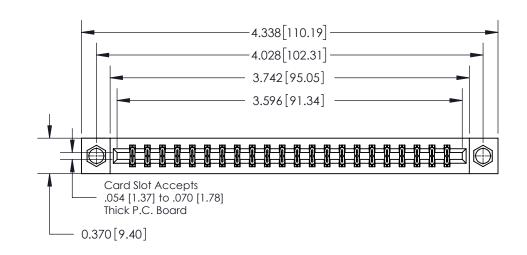

**Mounting Option** 

08-#4-40 Unified Threaded Inserts

## **Contact Detail**

540-Wire Wrap .025 Sq.(0.64 Sq.) - Tail LG=.560(14.22)

.156 [3.96] Contact Spacing x .200 [5.08] Row Spacing

THIS IS A C.A.D. GENERATED DRAWING DO NOT MAKE MANUAL REVISIONS TO MASTER.

ISSUE NUMBER

ORIGINAL

**See Accompanying Page for:** 

**Contact Bend Details** 

837/887 Series High Temp Card Edge Connector Part Number: 837-044-540-808

**EDAC INC** TORONTO, ONTARIO CANADA

THESE DRAWINGS AND SPECIFICATIONS ARE THE PROPERTY OF EDAC INC.,AND SHALL NOT BE REPRODUCED, OR COPIED OR USED AS THE BASIS FOR THE MANUFACTURE OR SALE OF APPARATUS WITHOUT WRITTEN PERMISSION.