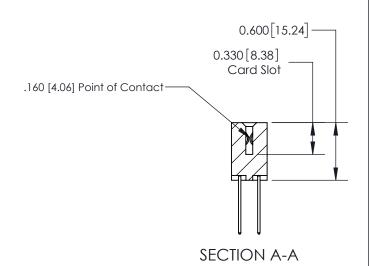

ISSUE NUMBER

ORIGINAL

1

| 837/887 Series High Temp Card Edge Connector<br>Contact Bend Detail |                                                                                                                                                                                                 | ACAD REFERENCE NO. | 837 ENG MASTER   |               |
|---------------------------------------------------------------------|-------------------------------------------------------------------------------------------------------------------------------------------------------------------------------------------------|--------------------|------------------|---------------|
|                                                                     |                                                                                                                                                                                                 | DRAWN: J.LEE       | DATE: OCT. 06/09 |               |
|                                                                     |                                                                                                                                                                                                 | CHECKED:           | DATE:            |               |
| EDAC INC                                                            | THESE DRAWINGS AND SPECIFICATIONS ARE THE PROPERTY OF EDAC INC.,AND SHALL NOT BE REPRODUCED,OR COPIED OR USED AS THE BASIS FOR THE MANUFACTURE OR SALE OF APPARATUS WITHOUT WRITTEN PERMISSION. | SCALE: NTS         | SHEET            | 2 <b>OF</b> 2 |
| TORONTO, ONTARIO CANADA                                             |                                                                                                                                                                                                 | DRAWING NUMBER     | •                | ISSUE         |
| YOUR CONNECTION TO QUALITY & SERVICE                                |                                                                                                                                                                                                 | 837 Assembly       |                  | 1             |