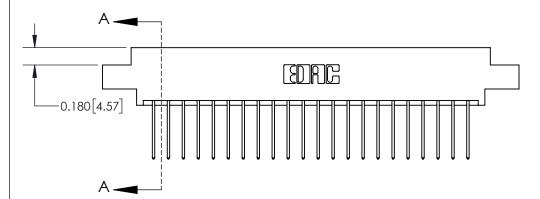

ISSUE NUMBER

ORIGINAL

**See Accompanying Page for:** 

**Contact Bend Details** 

837/887 Series High Temp Card Edge Connector Part Number: 837-044-540-808

**EDAC INC** TORONTO, ONTARIO CANADA

THESE DRAWINGS AND SPECIFICATIONS ARE THE PROPERTY OF EDAC INC.,AND SHALL NOT BE REPRODUCED, OR COPIED OR USED AS THE BASIS FOR THE MANUFACTURE OR SALE OF APPARATUS WITHOUT WRITTEN PERMISSION.

ISSUE NUMBER

ORIGINAL

1

| 837/887 Series High Temp Card Edge Connector<br>Contact Bend Detail |                                                                                                                                                                                                 | ACAD REFERENCE NO. | 837 ENG MASTER   |               |
|---------------------------------------------------------------------|-------------------------------------------------------------------------------------------------------------------------------------------------------------------------------------------------|--------------------|------------------|---------------|
|                                                                     |                                                                                                                                                                                                 | DRAWN: J.LEE       | DATE: OCT. 06/09 |               |
|                                                                     |                                                                                                                                                                                                 | CHECKED:           | DATE:            |               |
| EDAC INC                                                            | THESE DRAWINGS AND SPECIFICATIONS ARE THE PROPERTY OF EDAC INC.,AND SHALL NOT BE REPRODUCED,OR COPIED OR USED AS THE BASIS FOR THE MANUFACTURE OR SALE OF APPARATUS WITHOUT WRITTEN PERMISSION. | SCALE: NTS         | SHEET            | 2 <b>OF</b> 2 |
| TORONTO, ONTARIO CANADA                                             |                                                                                                                                                                                                 | DRAWING NUMBER     | •                | ISSUE         |
| YOUR CONNECTION TO QUALITY & SERVICE                                |                                                                                                                                                                                                 | 837 Assembly       |                  | 1             |