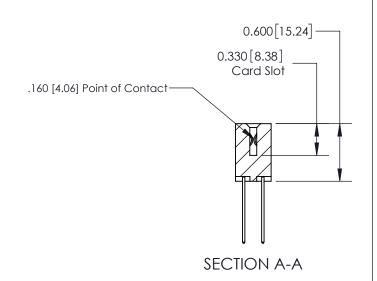

ISSUE NUMBER

ORIGINAL

1

| 837/887 Series High Temp Card Edge Connector<br>Contact Bend Detail |                                                                                                                                     | ACAD REFERENCE NO. | 837 ENG MASTER   |               |
|---------------------------------------------------------------------|-------------------------------------------------------------------------------------------------------------------------------------|--------------------|------------------|---------------|
|                                                                     |                                                                                                                                     | DRAWN: J.LEE       | DATE: OCT. 06/09 |               |
|                                                                     |                                                                                                                                     | CHECKED:           | DATE:            |               |
| EDAC INC                                                            | THESE DRAWINGS AND SPECIFICATIONS ARE THE PROPERTY OF EDAC INC.,AND SHALL NOT BE REPRODUCED, OR COPIED OR USED AS THE BASIS FOR THE | SCALE: NTS         | SHEET            | 2 <b>OF</b> 2 |
| TORONTO, ONTARIO CANADA                                             |                                                                                                                                     | DRAWING NUMBER     | •                | ISSUE         |
| YOUR CONNECTION TO QUALITY & SERVICE                                | MANUFACTURE OR SALE OF APPARATUS WITHOUT WRITTEN PERMISSION.                                                                        | 837 Assembly       |                  | 1             |