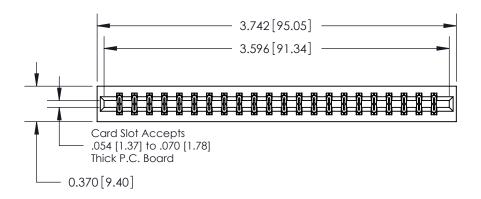

## **Contact Detail**

542-Wire Wrap .025 Sq.(0.64 Sq.) - Tail LG=.645(16.38) .156 [3.96] Contact Spacing x .200 [5.08] Row Spacing

THIS IS A C.A.D. GENERATED DRAWING DO NOT MAKE MANUAL REVISIONS TO MASTER.

ISSUE NUMBER

ORIGINAL

**See Accompanying Page for:** 

**Contact Bend Details** 

837/887 Series High Temp Card Edge Connector Part Number: 837-044-542-201

YOUR CONNECTION TO QUALITY & SERVICE

**EDAC INC** TORONTO, ONTARIO CANADA