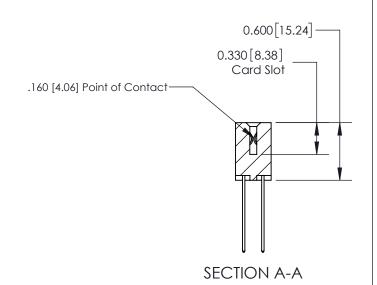

ISSUE NUMBER

ORIGINAL

1

| 837/887 Series High Temp Card Edge Connector<br>Contact Bend Detail |                                                                                                                                                                                                 | ACAD REFERENCE NO. | 837 ENG MASTER   |               |
|---------------------------------------------------------------------|-------------------------------------------------------------------------------------------------------------------------------------------------------------------------------------------------|--------------------|------------------|---------------|
|                                                                     |                                                                                                                                                                                                 | DRAWN: J.LEE       | DATE: OCT. 06/09 |               |
|                                                                     |                                                                                                                                                                                                 | CHECKED:           | DATE:            |               |
| EDAC INC                                                            | THESE DRAWINGS AND SPECIFICATIONS ARE THE PROPERTY OF EDAC INC.,AND SHALL NOT BE REPRODUCED,OR COPIED OR USED AS THE BASIS FOR THE MANUFACTURE OR SALE OF APPARATUS WITHOUT WRITTEN PERMISSION. | SCALE: NTS         | SHEET            | 2 <b>OF</b> 2 |
| TORONTO, ONTARIO CANADA                                             |                                                                                                                                                                                                 | DRAWING NUMBER     | •                | ISSUE         |
| CANADA                                                              |                                                                                                                                                                                                 | 837 Assembly       |                  | 1             |