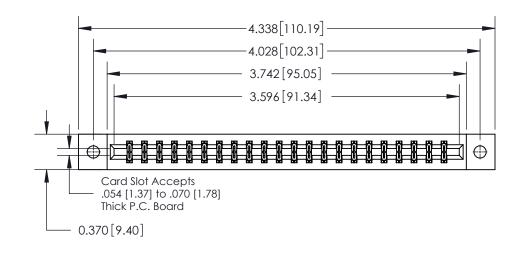

**Mounting Option** 

02-.128 (3.25) Dia. Mounting Holes

## **See Accompanying Page for:**

**Contact Bend Details** 

837/887 Series High Temp Card Edge Connector Part Number: 837-044-544-202

**EDAC INC** TORONTO, ONTARIO CANADA

THESE DRAWINGS AND SPECIFICATIONS ARE THE PROPERTY OF EDAC INC.,AND SHALL NOT BE REPRODUCED, OR COPIED OR USED AS THE BASIS FOR THE MANUFACTURE OR SALE OF APPARATUS WITHOUT WRITTEN PERMISSION.

| ACAD REFERENCE NO. 837 ENG MASTE |                  |  |  |
|----------------------------------|------------------|--|--|
| DRAWN: J.LEE                     | DATE: OCT. 06/09 |  |  |
| CHECKED:                         | DATE:            |  |  |
| SCALE: NTS                       | SHEET 1 OF 2     |  |  |
| DRAWING NUMBER                   | ISSUE            |  |  |
| 837 Assembly                     | 1                |  |  |