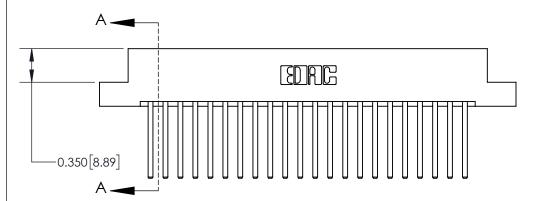

## **Contact Detail**

544-Wire Wrap .050x.025(1.27x0.64) - Tail LG=.750(19.05)

.156 [3.96] Contact Spacing x .200 [5.08] Row Spacing

THIS IS A C.A.D. GENERATED DRAWING DO NOT MAKE MANUAL REVISIONS TO MASTER.

## **See Accompanying Page for:**

**Contact Bend Details** 

837/887 Series High Temp Card Edge Connector Part Number: 837-044-544-202

**EDAC INC** TORONTO, ONTARIO CANADA

THESE DRAWINGS AND SPECIFICATIONS ARE THE PROPERTY OF EDAC INC.,AND SHALL NOT BE REPRODUCED, OR COPIED OR USED AS THE BASIS FOR THE MANUFACTURE OR SALE OF APPARATUS WITHOUT WRITTEN PERMISSION.