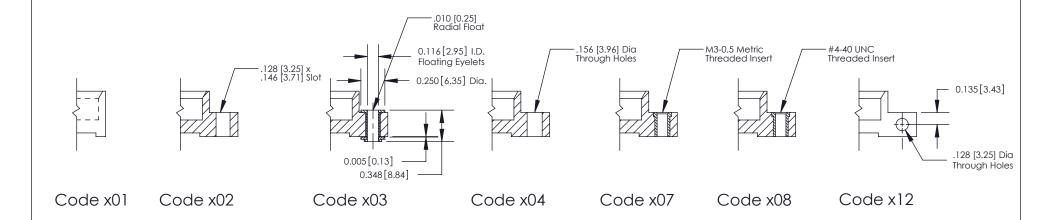

**Mounting Option** 

02-.128 (3.25) Wide Mounting Slots

THIS IS A C.A.D. GENERATED DRAWING DO NOT MAKE MANUAL REVISIONS TO MASTER

SSUE NUMBER

DRIGINAL

1

| 842/892 Series High Temp Card Edge Connector<br>Mounting Options |                                                                                                  | ACAD REFERENCE NO. 842 ENG MASTER |             |         |           |
|------------------------------------------------------------------|--------------------------------------------------------------------------------------------------|-----------------------------------|-------------|---------|-----------|
|                                                                  |                                                                                                  | DRAWN:                            | J.LEE       | DATE: O | CT. 06/09 |
|                                                                  |                                                                                                  | CHECKED:                          |             | DATE:   |           |
| EDAC INC THESE DRAWINGS AND SPECIFICATIONS                       | SCALE:                                                                                           | NTS                               | SHEET ;     | 3 OF 3  |           |
| I   S   I   G   TORONTO, ONTARIO                                 | ARE THE PROPERTY OF EDAC INC.,AND SHALL NOT BE REPRODUCED,OR COPIED OR USED AS THE BASIS FOR THE | DRAWING                           | NUMBER      |         | ISSUE     |
| YOUR CONNECTION TO QUALITY & SERVICE                             | MANUFACTURE OR SALE OF APPARATUS                                                                 |                                   | 42 Assembly |         | 1         |