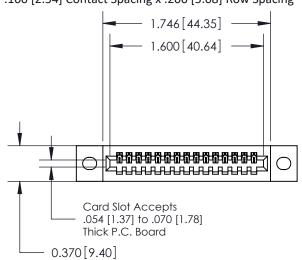

## **Contact Detail**

544-Wire Wrap .050x.025(1.27x0.64) - Tail LG=.760(19.30) .100 [2.54] Contact Spacing x .200 [5.08] Row Spacing

**See Accompanying Pages for:** 

- **Contact Bend Details**
- **Mounting Options**

.240 [6.10] Point of Contact-

842/892 Series High Temp Card Edge Connector Part Number: 842-015-544-102

YOUR CONNECTION TO QUALITY & SERVICE

| ACAD REFERENCE NO. 842 ENG MASTER |                  |  |  |  |
|-----------------------------------|------------------|--|--|--|
| DRAWN: J.LEE                      | DATE: OCT. 06/09 |  |  |  |
| CHECKED:                          | DATE:            |  |  |  |
| SCALE: NTS                        | SHEET 1 OF 3     |  |  |  |
| DRAWING NUMBER                    | ISSUE            |  |  |  |