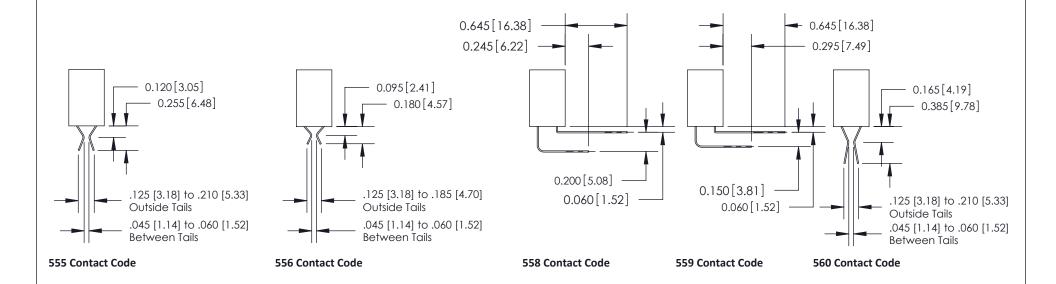

SECTION A-A

842 Assembly

THIS IS A C.A.D. GENERATED DRAWING DO NOT MAKE MANUAL REVISIONS TO MASTER.

ISSUE NUMBER

ORIGINAL

1

| 842/892 Series High Temp Card Edge Connector<br>Contact Bend Detail |                                                                                                        | ACAD REFERENCE NO. 842 ENG MASTER |          |                  |  |
|---------------------------------------------------------------------|--------------------------------------------------------------------------------------------------------|-----------------------------------|----------|------------------|--|
|                                                                     |                                                                                                        | DRAWN: J.LEE                      | DATE: OC | DATE: OCT. 06/09 |  |
|                                                                     |                                                                                                        | CHECKED:                          | DATE:    | DATE:            |  |
| EDAC INC                                                            | THESE DRAWINGS AND SPECIFICATIONS                                                                      | SCALE: NTS                        | SHEET    | 2 OF 3           |  |
| TORONTO, ONTARIO                                                    | ARE THE PROPERTY OF EDAC INC.,AND<br>SHALL NOT BE REPRODUCED,OR COPIED<br>OR USED AS THE BASIS FOR THE | DRAWING NUMBER                    | •        | ISSUE            |  |
| YOUR CONNECTION TO QUALITY & SERVICE                                | MANUFACTURE OR SALE OF APPARATUS                                                                       | 842 Assemb                        | ly       | 1                |  |