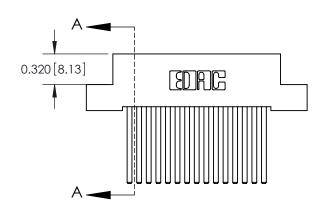

SECTION A-A

842 Assembly

THIS IS A C.A.D. GENERATED DRAWING DO NOT MAKE MANUAL REVISIONS TO MASTER.

ISSUE NUMBER

ORIGINAL

1

| 842/892 Series High Temp Card Edge Connector<br>Contact Bend Detail |                                                                                                        | ACAD REFERENCE NO. 842 ENG MASTER |          |                  |  |
|---------------------------------------------------------------------|--------------------------------------------------------------------------------------------------------|-----------------------------------|----------|------------------|--|
|                                                                     |                                                                                                        | DRAWN: J.LEE                      | DATE: OC | DATE: OCT. 06/09 |  |
|                                                                     |                                                                                                        | CHECKED:                          | DATE:    | DATE:            |  |
| EDAC INC                                                            | THESE DRAWINGS AND SPECIFICATIONS                                                                      | SCALE: NTS                        | SHEET    | 2 OF 3           |  |
| TORONTO, ONTARIO                                                    | ARE THE PROPERTY OF EDAC INC.,AND<br>SHALL NOT BE REPRODUCED,OR COPIED<br>OR USED AS THE BASIS FOR THE | DRAWING NUMBER                    | •        | ISSUE            |  |
| YOUR CONNECTION TO QUALITY & SERVICE                                | MANUFACTURE OR SALE OF APPARATUS                                                                       | 842 Assemb                        | ly       | 1                |  |