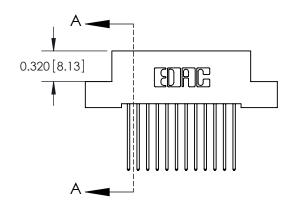

.240 [6.10] Point of Contact-

CANADA

YOUR CONNECTION TO QUALITY & SERVICE

842 ENG MASTER J.LEE DATE: OCT. 06/09 SHEET 1 OF 3

**SECTION A-A** 

842 Assembly

THIS IS A C.A.D. GENERATED DRAWING DO NOT MAKE MANUAL REVISIONS TO MASTER