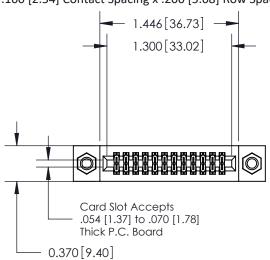

.240 [6.10] Point of Contact-

CANADA

YOUR CONNECTION TO QUALITY & SERVICE

842 ENG MASTER J.LEE DATE: OCT. 06/09 SHEET 1 OF 3

**SECTION A-A** 

842 Assembly

THIS IS A C.A.D. GENERATED DRAWING DO NOT MAKE MANUAL REVISIONS TO MASTER