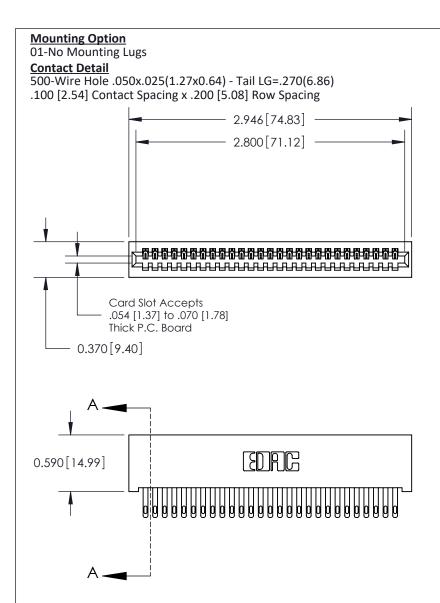

## **See Accompanying Pages for:**

- **Contact Bend Details**
- **Mounting Options**

842/892 Series High Temp Card Edge Connector Part Number: 842-027-500-101

| ACAD REFERENCE NO. 842 ENG MASTER |                  |
|-----------------------------------|------------------|
| DRAWN: J.LEE                      | DATE: OCT. 06/09 |
| CHECKED:                          | DATE:            |
| SCALE: NTS                        | SHEET 1 OF 3     |
| DRAWING NUMBER                    | ISSUE            |