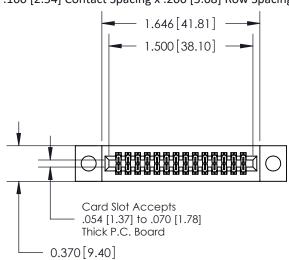

## **Contact Detail**

542-Wire Wrap .025 Sq.(0.64 Sq.) - Tail LG=.655(16.64) .100 [2.54] Contact Spacing x .200 [5.08] Row Spacing

**See Accompanying Pages for:** 

- **Contact Bend Details**
- **Mounting Options**

.240 [6.10] Point of Contact-

**SECTION A-A** 

| 842/892 Series High Temp Card Edge Connector |
|----------------------------------------------|
| Part Number: 842-028-542-204                 |

YOUR CONNECTION TO QUALITY & SERVICE