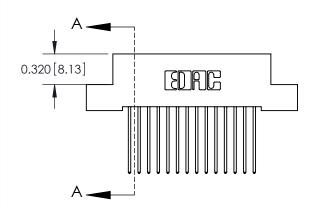

842 Assembly

THIS IS A C.A.D. GENERATED DRAWING DO NOT MAKE MANUAL REVISIONS TO MASTER

ORIGINAL (1)

| 842/892 Series High Temp Card Edge Connector<br>Contact Bend Detail |                                                                   | ACAD REFERENCE NO. 842 ENG MASTER |             |          |          |
|---------------------------------------------------------------------|-------------------------------------------------------------------|-----------------------------------|-------------|----------|----------|
|                                                                     |                                                                   | DRAWN:                            | J.LEE       | DATE: OC | T. 06/09 |
|                                                                     |                                                                   | CHECKE                            | ):          | DATE:    |          |
| EDAC INC                                                            | THESE DRAWINGS AND SPECIFICATIONS ARE THE PROPERTY OF EDAC INCAND |                                   | NTS         | SHEET :  | 2 OF 3   |
| TORONTO, ONTARIO                                                    |                                                                   | DRAWING                           | NUMBER      |          | ISSUE    |
| YOUR CONNECTION TO QUALITY & SERVICE                                | MANUFACTURE OR SALE OF APPARATUS                                  |                                   | 42 Assembly |          | 1        |