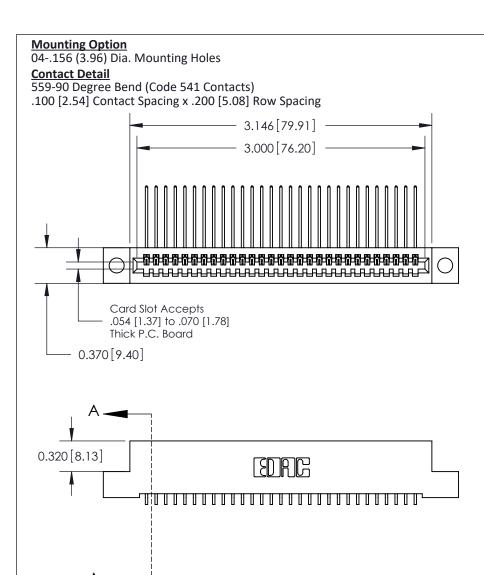

ORIGINAL (1)

| 842/892 Series High Temp C           | ACAD REFERENCE NO. 842 ENG MASTER                                                    |          |             |          |          |
|--------------------------------------|--------------------------------------------------------------------------------------|----------|-------------|----------|----------|
| Contact Bend Detail                  |                                                                                      |          | J.LEE       | DATE: OC | T. 06/09 |
| Contact bend beidii                  |                                                                                      | CHECKED: |             | DATE:    |          |
| EDAC INC                             | TORONTO, ONTARIO ARE THE PROPERTY OF EDAC INC.,AND SHALL NOT BE REPRODUCED,OR COPIED | SCALE:   | NTS         | SHEET :  | 2 OF 3   |
|                                      |                                                                                      | DRAWING  | NUMBER      |          | ISSUE    |
| YOUR CONNECTION TO QUALITY & SERVICE | MANUFACTURE OR SALE OF APPARATUS WITHOUT WRITTEN PERMISSION.                         | 8        | 42 Assembly |          | 1        |

THIS IS A C.A.D. GENERATED DRAWING
DO NOT MAKE MANUAL REVISIONS TO MASTER

ISSUE NUMBER

ORIGINAL

1

| 842/892 Series High Temp Card Edge Con<br>Mounting Options   | DRAWN: J.LEE                 |         |        |  |
|--------------------------------------------------------------|------------------------------|---------|--------|--|
| EDAC INC THESE DRAWINGS AND SPI                              |                              | SHEET 3 | 3 OF 3 |  |
|                                                              | ED, OR COPIED DRAWING NUMBER |         | ISSUE  |  |
| YOUR CONNECTION TO QUALITY & SERVICE WITHOUT WRITTEN PERMISS |                              |         | 1      |  |