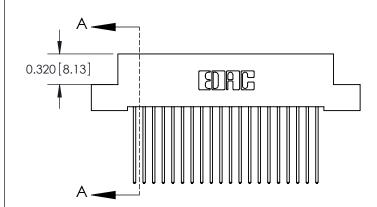

SECTION A-A

842 Assembly

THIS IS A C.A.D. GENERATED DRAWING DO NOT MAKE MANUAL REVISIONS TO MASTER

ORIGINAL (1)

| 842/892 Series High Temp Card Edge Connector<br>Contact Bend Detail           |                                                                 | ACAD REFERENCE NO. 842 ENG MASTER |             |                  |       |
|-------------------------------------------------------------------------------|-----------------------------------------------------------------|-----------------------------------|-------------|------------------|-------|
|                                                                               |                                                                 | DRAWN:                            | J.LEE       | DATE: OCT. 06/09 |       |
|                                                                               |                                                                 | CHECKED:                          |             | DATE:            |       |
| EDAC INC THESE DRAWINGS AND SPECIFICATIONS ARE THE PROPERTY OF EDAC INC., AND | SCALE:                                                          | NTS                               | SHEET :     | 2 OF 3           |       |
| TORONTO, ONTARIO                                                              | SHALL NOT BE REPRODUCED, OR COPIED OR USED AS THE BASIS FOR THE | DRAWING                           | NUMBER      |                  | ISSUE |
| YOUR CONNECTION TO QUALITY & SERVICE                                          | MANUFACTURE OR SALE OF APPARATUS                                |                                   | 42 Assembly |                  | 1     |