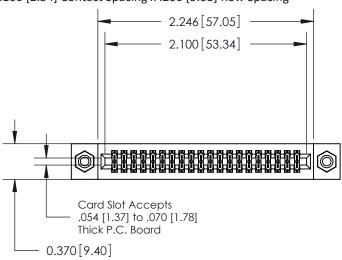

## **Contact Detail**

541-Wire Wrap .025 Sq.(0.64 Sq.) - Tail LG=.760(19.30) .100 [2.54] Contact Spacing x .200 [5.08] Row Spacing

## **See Accompanying Pages for:**

- **Contact Bend Details**
- **Mounting Options**

.240 [6.10] Point of Contact-

842/892 Series High Temp Card Edge Connector Part Number: 842-040-541-208

| ACAD REFERENCE NO. 842 ENG MASTER |                  |  |
|-----------------------------------|------------------|--|
| DRAWN: J.LEE                      | DATE: OCT. 06/09 |  |
| CHECKED:                          | DATE:            |  |
| SCALE: NTS                        | SHEET 1 OF 3     |  |
| DRAWING NUMBER                    | ISSUE            |  |