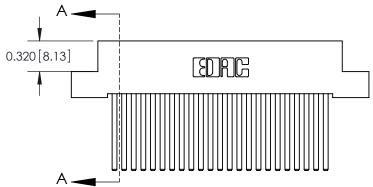

.240 [6.10] Point of Contact-

842/892 Series High Temp Card Edge Connector Part Number: 842-046-544-204

YOUR CONNECTION TO QUALITY & SERVICE

| DRAWN: J.LEE   | DATE: <b>OCT. 06/09</b> |
|----------------|-------------------------|
| CHECKED:       | DATE:                   |
| SCALE: NTS     | SHEET 1 OF 3            |
| DRAWING NUMBER | ISSUE                   |

SECTION A-A

842 Assembly

842 ENG MASTER

## **See Accompanying Pages for:**

- **Contact Bend Details**
- **Mounting Options**

THIS IS A C.A.D. GENERATED DRAWING DO NOT MAKE MANUAL REVISIONS TO MASTER

ORIGINAL (1)



| 842/892 Series High Temp Card Edge Connector<br>Contact Bend Detail |                                                                   | ACAD REFERENCE NO. 842 ENG MASTER |             |