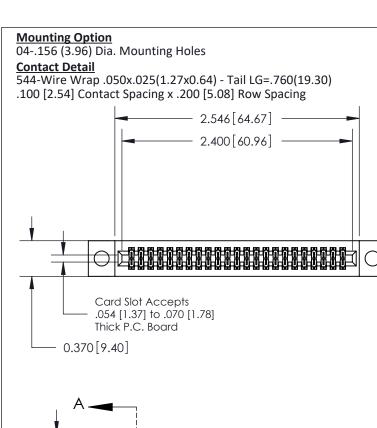

## **See Accompanying Pages for:**

- **Contact Bend Details**
- **Mounting Options**

THIS IS A C.A.D. GENERATED DRAWING DO NOT MAKE MANUAL REVISIONS TO MASTER

ORIGINAL (1)

| 842/892 Series High Temp Card Edge Connector<br>Contact Bend Detail |                                                                   | ACAD REFERENCE NO. 842 ENG MASTER |             |                  |        |
|---------------------------------------------------------------------|-------------------------------------------------------------------|-----------------------------------|-------------|------------------|--------|
|                                                                     |                                                                   | DRAWN:                            | J.LEE       | DATE: OCT. 06/09 |        |
|                                                                     |                                                                   | CHECKE                            | ):          | DATE:            |        |
| EDAC INC                                                            | THESE DRAWINGS AND SPECIFICATIONS ARE THE PROPERTY OF EDAC INCAND | SCALE:                            | NTS         | SHEET :          | 2 OF 3 |
| TORONTO, ONTARIO                                                    | SHALL NOT BE REPRODUCED, OR COPIED OR USED AS THE BASIS FOR THE   | DRAWING                           | NUMBER      |                  | ISSUE  |
| YOUR CONNECTION TO QUALITY & SERVICE                                | MANUFACTURE OR SALE OF APPARATUS WITHOUT WRITTEN PERMISSION.      | 8                                 | 42 Assembly |                  | 1      |

THIS IS A C.A.D. GENERATED DRAWING DO NOT MAKE MANUAL REVISIONS TO MASTER

ISSUE NUMBER

ORIGINAL

1

| 842/892 Series High Temp Card Edge Co<br>Mounting Options  | DRAWN: J.LEE DATE: OCT. 06/09  CHECKED: DATE: |
|------------------------------------------------------------|-----------------------------------------------|
| EDAC INC THESE DRAWINGS AND S ARE THE PROPERTY OF          |                                               |
|                                                            | DUCED,OR COPIED DRAWING NUMBER ISSUE          |
| YOUR CONNECTION TO QUALITY & SERVICE WITHOUT WRITTEN PERMI |                                               |