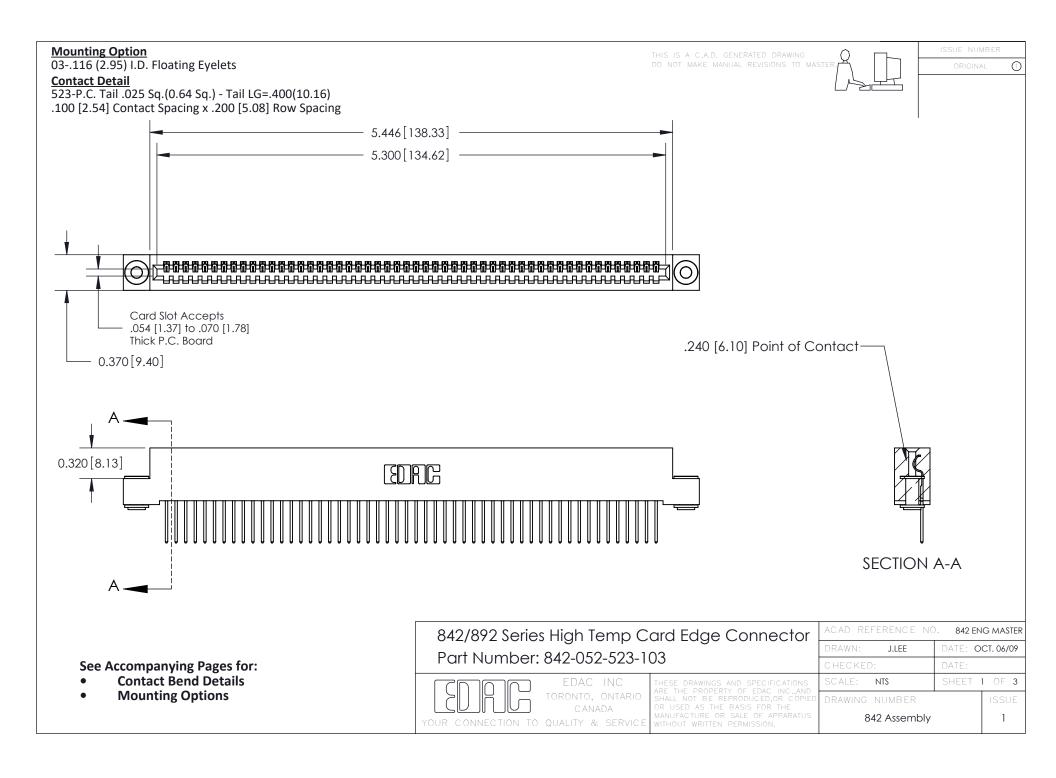

THIS IS A C.A.D. GENERATED DRAWING DO NOT MAKE MANUAL REVISIONS TO MASTER

ORIGINAL (1)



| 842/892 Series High Temp Card Edge Connector<br>Contact Bend Detail |                                                                                                 | ACAD REFERENCE NO. 842 ENG MASTER |             |                  |        |
|---------------------------------------------------------------------|-------------------------------------------------------------------------------------------------|-----------------------------------|-------------|------------------|--------|
|                                                                     |                                                                                                 | DRAWN:                            | J.LEE