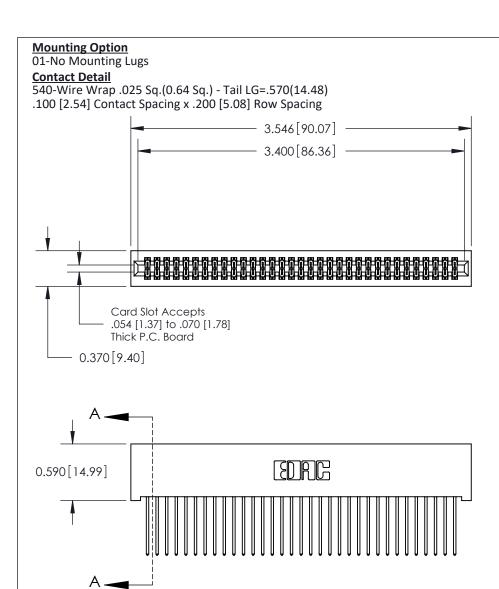

.240 [6.10] Point of Contact-

## **See Accompanying Pages for:**

- **Contact Bend Details**
- **Mounting Options**

842/892 Series High Temp Card Edge Connector Part Number: 842-066-540-201

| ACAD REFERENCE NO. 842 ENG MASTER |                  |  |
|-----------------------------------|------------------|--|
| DRAWN: J.LEE                      | DATE: OCT. 06/09 |  |
| CHECKED:                          | DATE:            |  |
| SCALE: NTS                        | SHEET 1 OF 3     |  |
| DRAWING NUMBER                    | ISSUE            |  |