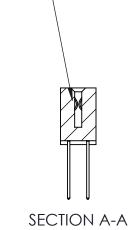

842 Assembly

THIS IS A C.A.D. GENERATED DRAWING DO NOT MAKE MANUAL REVISIONS TO MASTER

ORIGINAL (1)

| 842/892 Series High Temp Card Edge Connector<br>Contact Bend Detail |                                                                   | ACAD REFERENCE NO. 842 ENG MASTER |             |                         |        |
|---------------------------------------------------------------------|-------------------------------------------------------------------|-----------------------------------|-------------|-------------------------|--------|
|                                                                     |                                                                   | DRAWN:                            | J.LEE       | DATE: <b>OCT. 06/09</b> |        |
|                                                                     |                                                                   | CHECKE                            | ):          | DATE:                   |        |
| EDAC INC                                                            | THESE DRAWINGS AND SPECIFICATIONS ARE THE PROPERTY OF EDAC INCAND | SCALE:                            | NTS         | SHEET :                 | 2 OF 3 |
| TORONTO, ONTARIO                                                    | SHALL NOT BE REPRODUCED, OR COPIED OR USED AS THE BASIS FOR THE   | DRAWING                           | NUMBER      |                         | ISSUE  |
| YOUR CONNECTION TO QUALITY & SERVICE                                | MANUFACTURE OR SALE OF APPARATUS WITHOUT WRITTEN PERMISSION.      | 8                                 | 42 Assembly |                         | 1      |