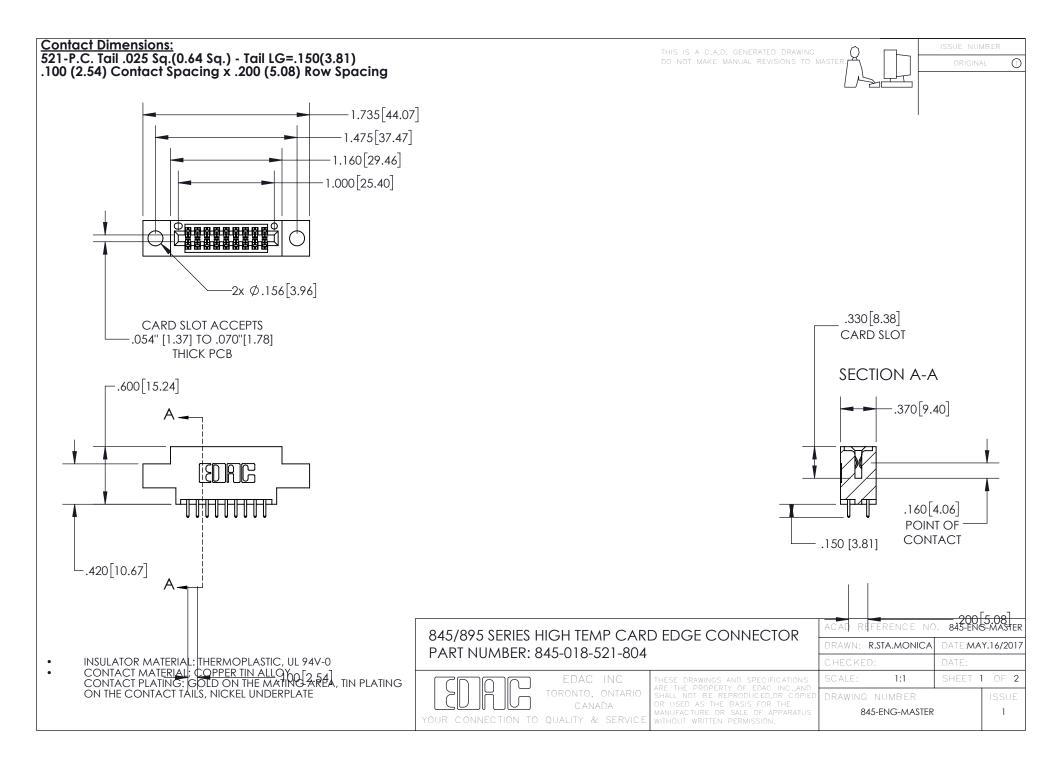

- INSULATOR MATERIAL: THERMOPLASTIC POLYESTER, UL 94V-0 DAP MATERIAL AVAILABLE UPON REQUEST
- CONTACT MATERIAL; COPPER ALLOY

CONTACT PLATING: GOLD ON THE MATING AREA, TIN PLATING ON THE CONTACT TAILS, NICKEL UNDERPLATE