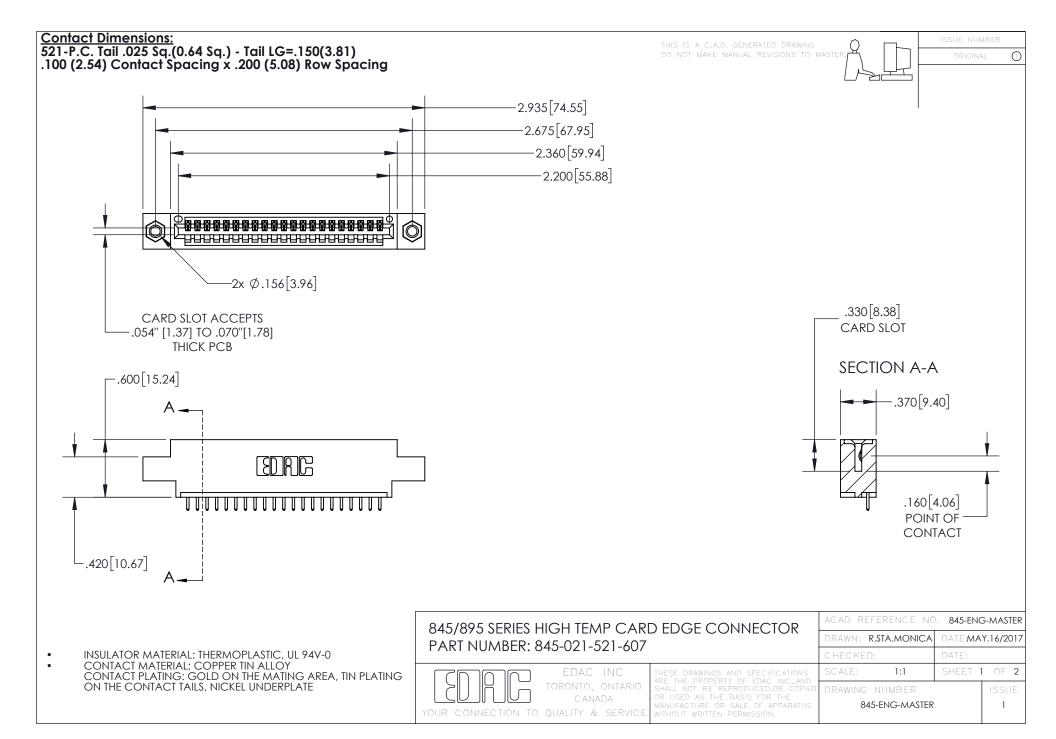

INSULATOR MATERIAL: THERMOPLASTIC POLYESTER, UL 94V-0

DAP MATERIAL AVAILABLE UPON REQUEST

**Contact Code 558** 

CONTACT MATERIAL; COPPER ALLOY CONTACT PLATING: GOLD ON THE MATING AREA, TIN PLATING ON THE CONTACT TAILS, NICKEL UNDERPLATE

## 845/895 SERIES HIGH TEMP CARD EDGE CONNECTOR CONTACT CODE 555,556,558,559,560 DIMENSIONS

YOUR CONNECTION TO QUALITY & SERVICE

Contact Code 559

|   | ACAD REFERENCE NO. 845-ENG-MASTER |                  |
|---|-----------------------------------|------------------|
|   | DRAWN: R.STA.MONICA               | DATE:MAY.16/2017 |
|   | CHECKED:                          | DATE:            |
|   | SCALE: 1:1                        | SHEET 2 OF 2     |
| D | DRAWING NUMBER                    | ISSUE            |

Contact Code 560

845-ENG-MASTER