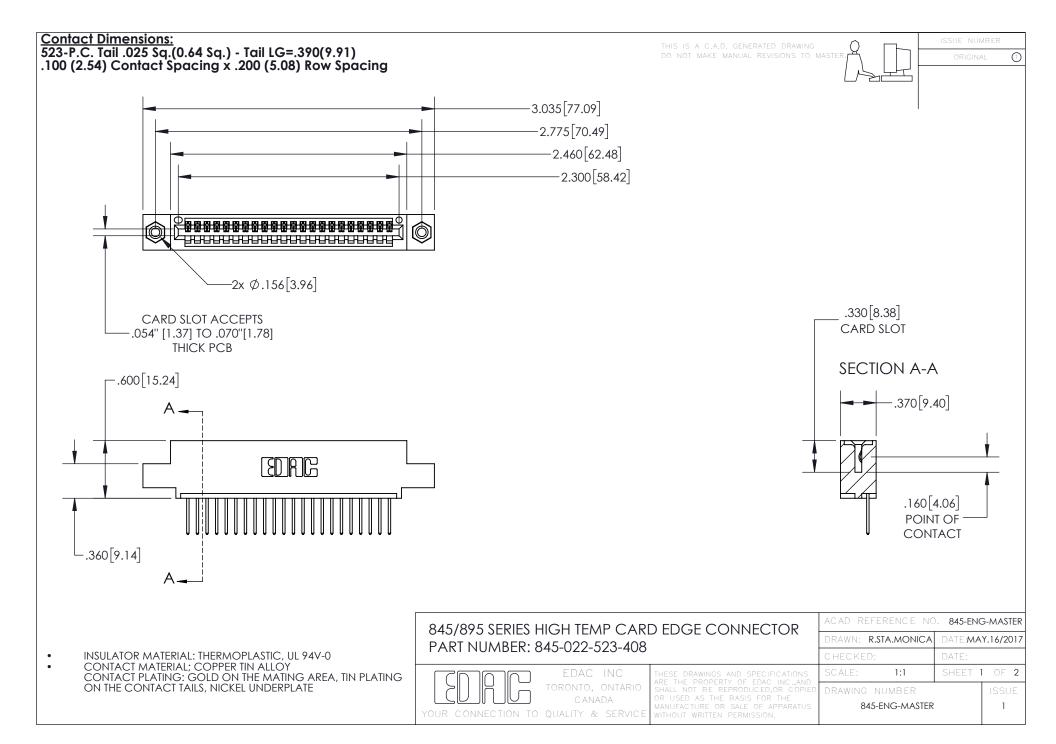

- INSULATOR MATERIAL: THERMOPLASTIC POLYESTER, UL 94V-0 DAP MATERIAL AVAILABLE UPON REQUEST
- CONTACT MATERIAL; COPPER ALLOY

CONTACT PLATING: GOLD ON THE MATING AREA, TIN PLATING ON THE CONTACT TAILS, NICKEL UNDERPLATE