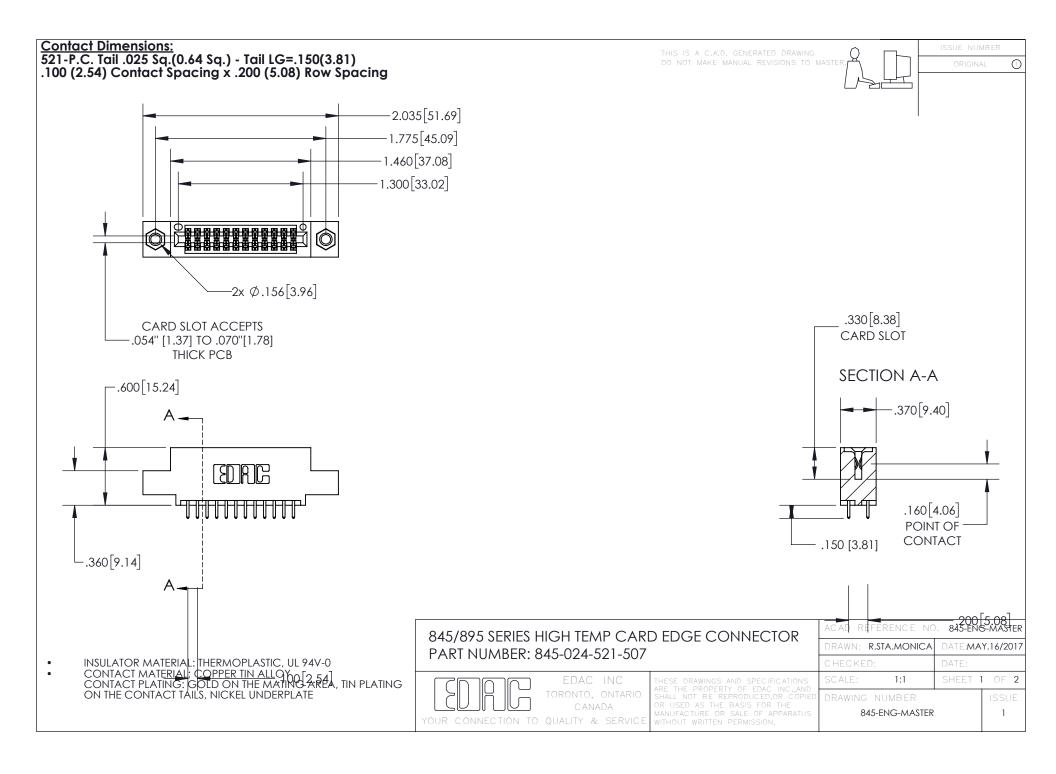

- INSULATOR MATERIAL: THERMOPLASTIC POLYESTER, UL 94V-0 DAP MATERIAL AVAILABLE UPON REQUEST
- CONTACT MATERIAL; COPPER ALLOY

CONTACT PLATING: GOLD ON THE MATING AREA, TIN PLATING ON THE CONTACT TAILS, NICKEL UNDERPLATE