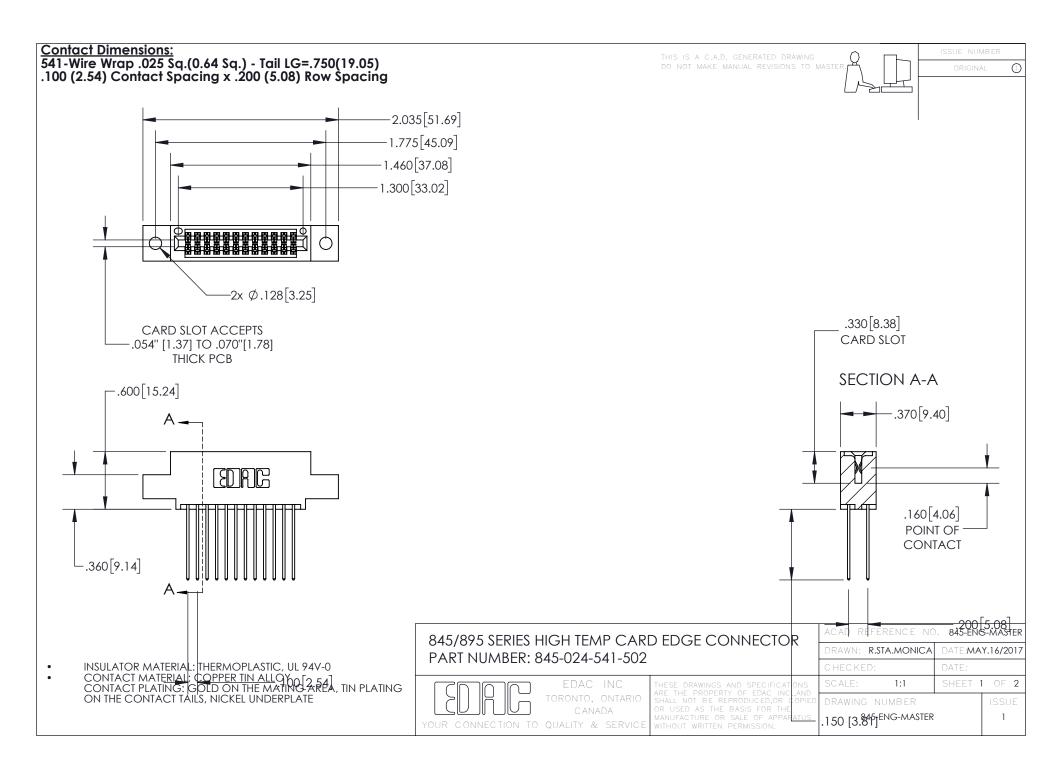

- INSULATOR MATERIAL: THERMOPLASTIC POLYESTER, UL 94V-0 DAP MATERIAL AVAILABLE UPON REQUEST
- CONTACT MATERIAL; COPPER ALLOY

CONTACT PLATING: GOLD ON THE MATING AREA, TIN PLATING ON THE CONTACT TAILS, NICKEL UNDERPLATE

## 845/895 SERIES HIGH TEMP CARD EDGE CONNECTOR CONTACT CODE 555,556,558,559,560 DIMENSIONS

YOUR CONNECTION TO QUALITY & SERVICE

|   | ACAD REFERENCE NO. 845-ENG-MASTER |                          |
|---|-----------------------------------|--------------------------|
|   | DRAWN: R.STA.MONICA               | DATE: <b>MAY.16/2017</b> |
|   | CHECKED:                          | DATE:                    |
|   | SCALE: 1:1                        | SHEET 2 OF 2             |
| D | DRAWING NUMBER                    | ISSUE                    |

845-ENG-MASTER