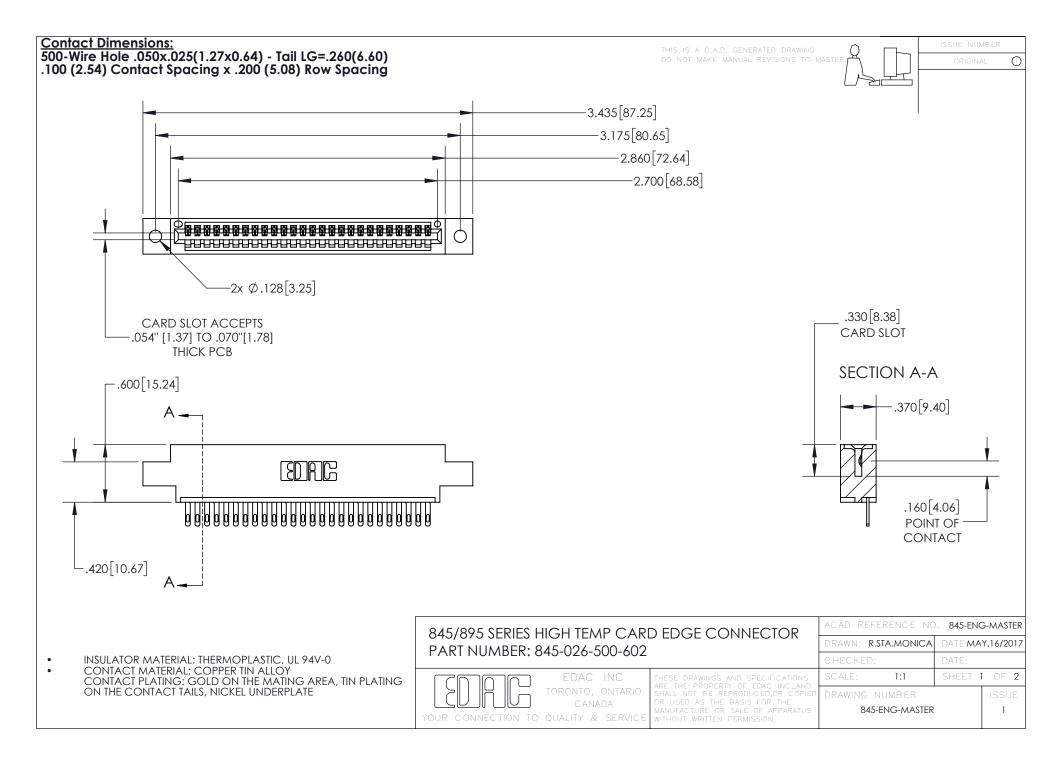

- INSULATOR MATERIAL: THERMOPLASTIC POLYESTER, UL 94V-0 DAP MATERIAL AVAILABLE UPON REQUEST
- CONTACT MATERIAL; COPPER ALLOY

CONTACT PLATING: GOLD ON THE MATING AREA, TIN PLATING ON THE CONTACT TAILS, NICKEL UNDERPLATE

## 845/895 SERIES HIGH TEMP CARD EDGE CONNECTOR CONTACT CODE 555,556,558,559,560 DIMENSIONS

YOUR CONNECTION TO QUALITY & SERVICE

|   | ACAD REFERENCE NO. 845-ENG-MASTER |                  |
|---|-----------------------------------|------------------|
|   | DRAWN: R.STA.MONICA               | DATE:MAY.16/2017 |
|   | CHECKED:                          | DATE:            |
| D | SCALE: 1:1                        | SHEET 2 OF 2     |
|   | DRAWING NUMBER                    | ISSUE            |

845-ENG-MASTER