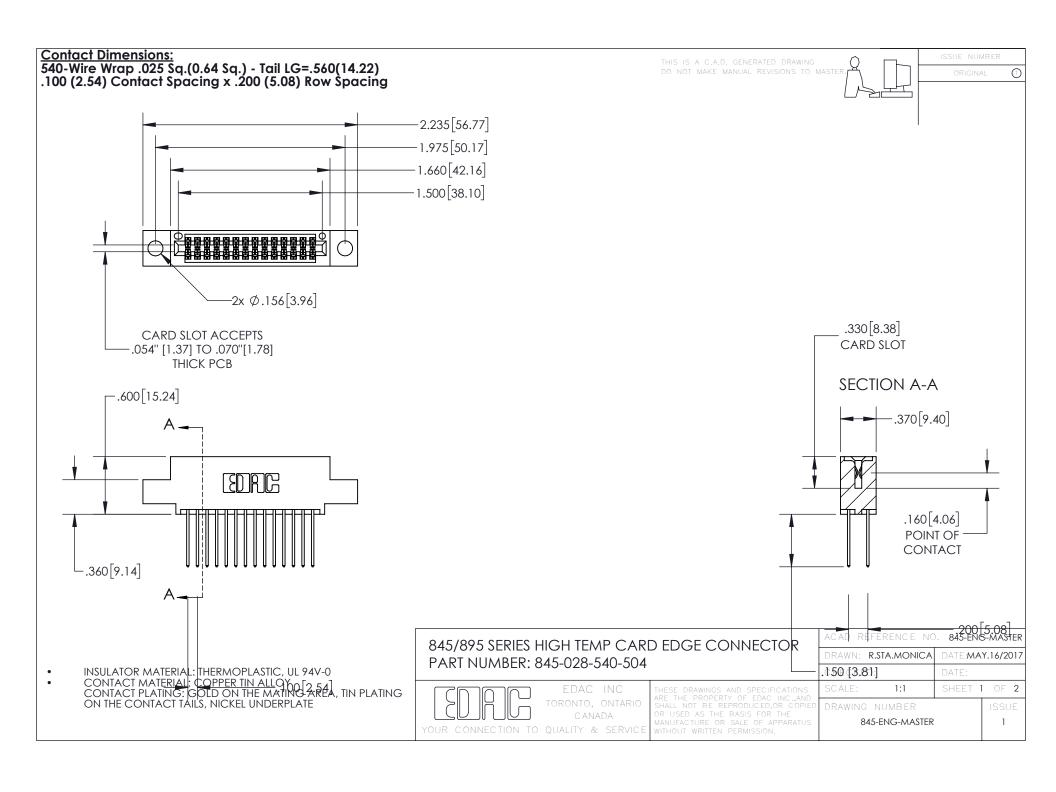

INSULATOR MATERIAL: THERMOPLASTIC POLYESTER, UL 94V-0

DAP MATERIAL AVAILABLE UPON REQUEST

**Contact Code 558** 

CONTACT MATERIAL; COPPER ALLOY CONTACT PLATING: GOLD ON THE MATING AREA, TIN PLATING ON THE CONTACT TAILS, NICKEL UNDERPLATE

## 845/895 SERIES HIGH TEMP CARD EDGE CONNECTOR CONTACT CODE 555,556,558,559,560 DIMENSIONS

YOUR CONNECTION TO QUALITY & SERVICE

Contact Code 559

|   | ACAD REFERENCE NO. 845-ENG-MASTER |                  |
|---|-----------------------------------|------------------|
|   | DRAWN: R.STA.MONICA               | DATE:MAY.16/2017 |
|   | CHECKED:                          | DATE:            |
|   | SCALE: 1:1                        | SHEET 2 OF 2     |
| D | DRAWING NUMBER                    | ISSUE            |

Contact Code 560

845-ENG-MASTER