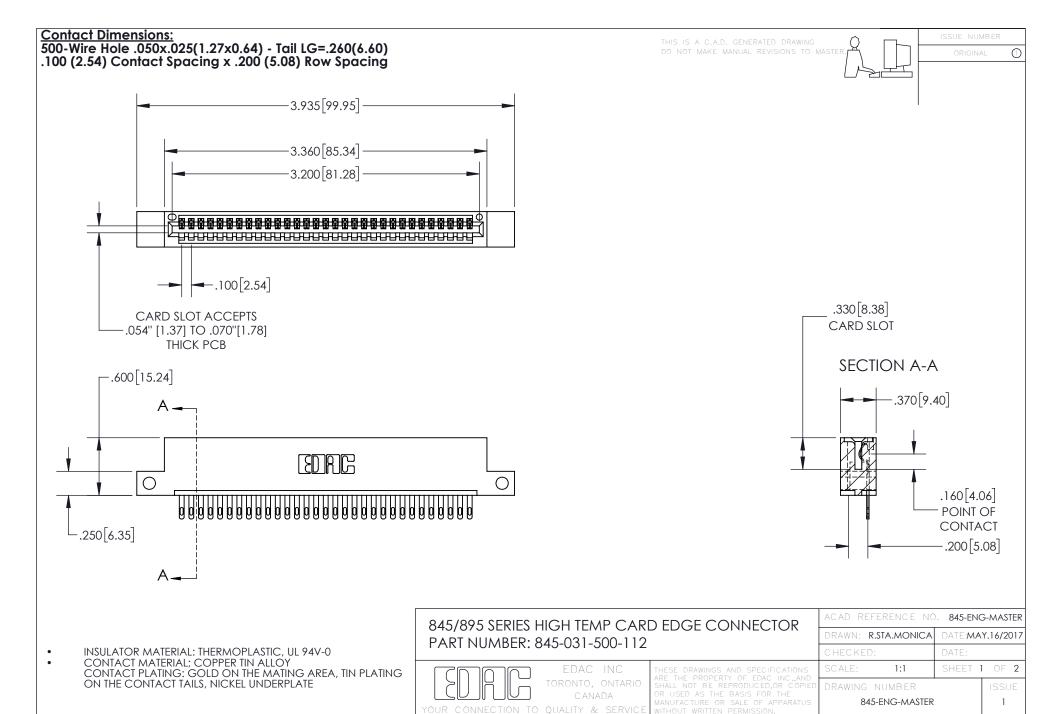

## 845/895 SERIES HIGH TEMP CARD EDGE CONNECTOR CONTACT CODE 555,556,558,559,560 DIMENSIONS

YOUR CONNECTION TO QUALITY & SERVICE

Contact Code 559

|   | ACAD REFERENCE NO. 845-ENG-MASTER |                  |  |
|---|-----------------------------------|------------------|--|
|   | DRAWN: R.STA.MONICA               | DATE:MAY.16/2017 |  |
|   | CHECKED:                          | DATE:            |  |
|   | SCALE: 1:1                        | SHEET 2 OF 2     |  |
| D | DRAWING NUMBER                    | ISSUE            |  |