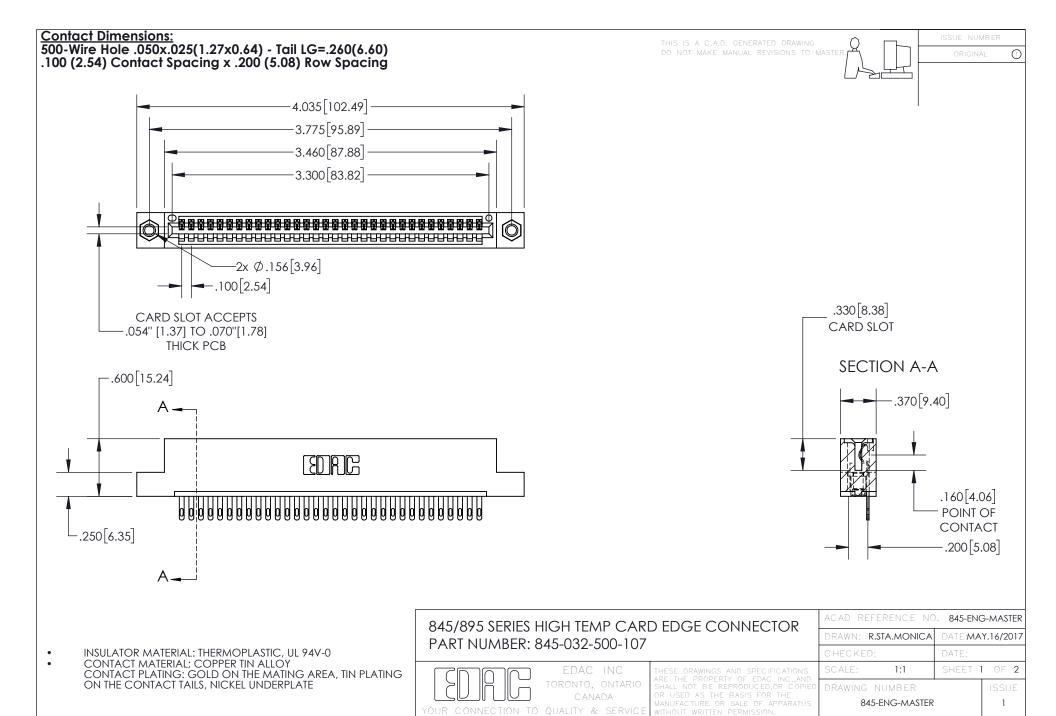

## 845/895 SERIES HIGH TEMP CARD EDGE CONNECTOR CONTACT CODE 555,556,558,559,560 DIMENSIONS

YOUR CONNECTION TO QUALITY & SERVICE

Contact Code 559

|   | ACAD REFERENCE NO. 845-ENG-MASTER |                  |  |
|---|-----------------------------------|------------------|--|
|   | DRAWN: R.STA.MONICA               | DATE:MAY.16/2017 |  |
|   | CHECKED:                          | DATE:            |  |
|   | SCALE: 1:1                        | SHEET 2 OF 2     |  |
| D | DRAWING NUMBER                    | ISSUE            |  |