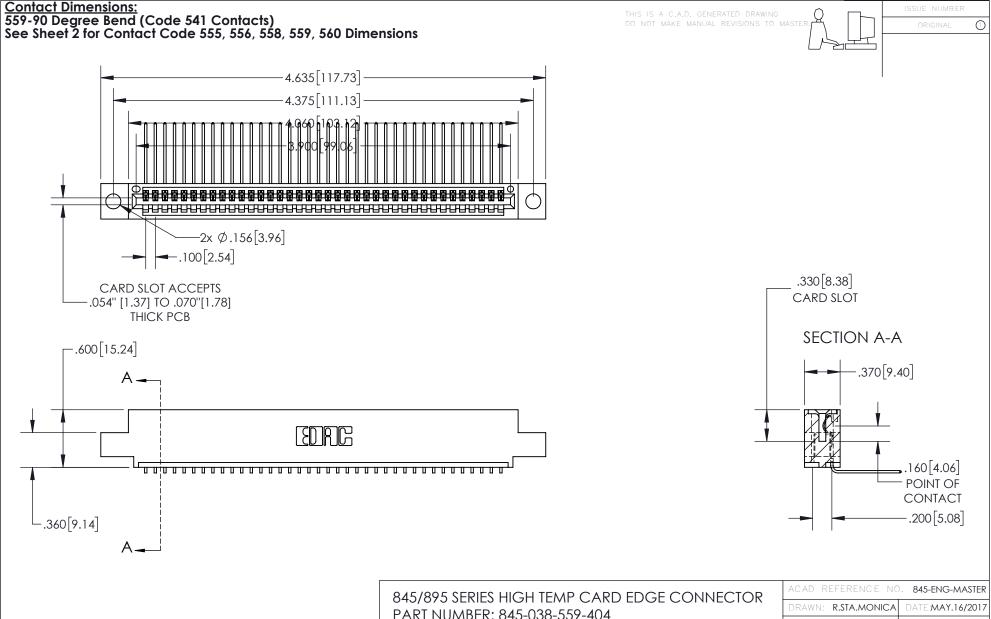

INSULATOR MATERIAL: THERMOPLASTIC, UL 94V-0

CONTACT MATERIAL; COPPER TIN ALLOY
CONTACT PLATING: GOLD ON THE MATING AREA, TIN PLATING
ON THE CONTACT TAILS, NICKEL UNDERPLATE

PART NUMBER: 845-038-559-404

YOUR CONNECTION TO QUALITY & SERVICE