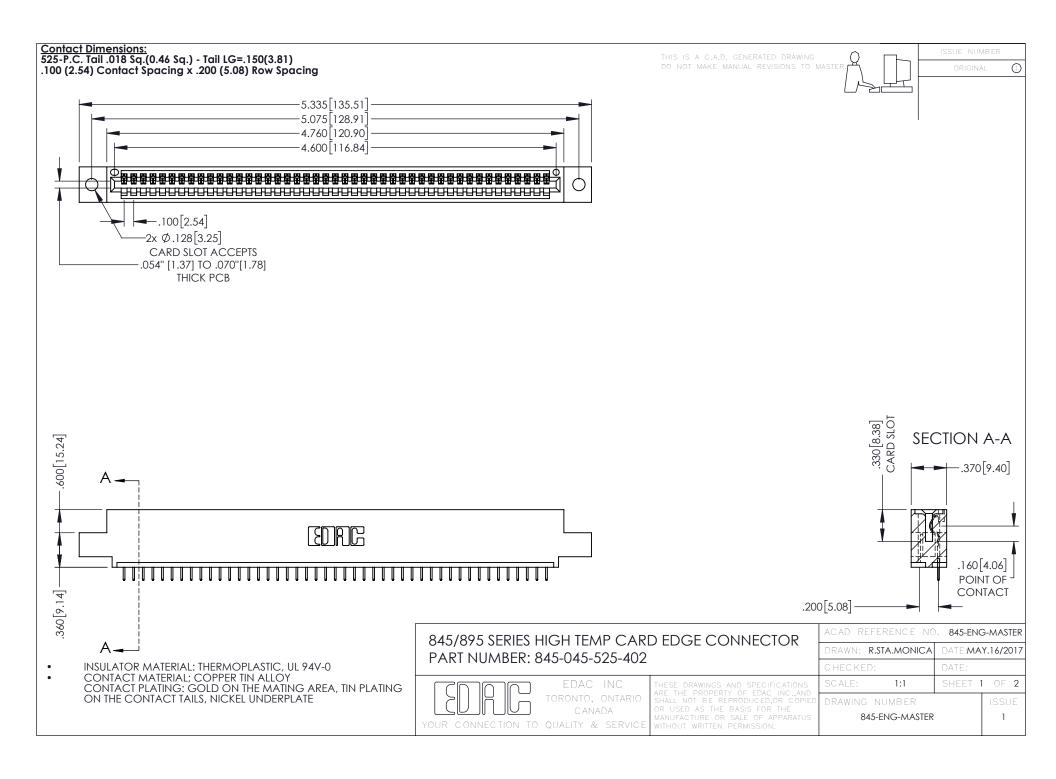

- INSULATOR MATERIAL: THERMOPLASTIC POLYESTER, UL 94V-0 DAP MATERIAL AVAILABLE UPON REQUEST
- CONTACT MATERIAL; COPPER ALLOY

**Contact Code 558** 

CONTACT PLATING: GOLD ON THE MATING AREA, TIN PLATING ON THE CONTACT TAILS, NICKEL UNDERPLATE

## 845/895 SERIES HIGH TEMP CARD EDGE CONNECTOR CONTACT CODE 555,556,558,559,560 DIMENSIONS

YOUR CONNECTION TO QUALITY & SERVICE

Contact Code 559

|   | ACAD REFERENCE NO   | . 845-ENG-MASTER |
|---|---------------------|------------------|
|   | DRAWN: R.STA.MONICA | DATE:MAY.16/2017 |
|   | CHECKED:            | DATE:            |
|   | SCALE: 1:1          | SHEET 2 OF 2     |
| D | DRAWING NUMBER      | ISSUE            |

Contact Code 560

845-ENG-MASTER