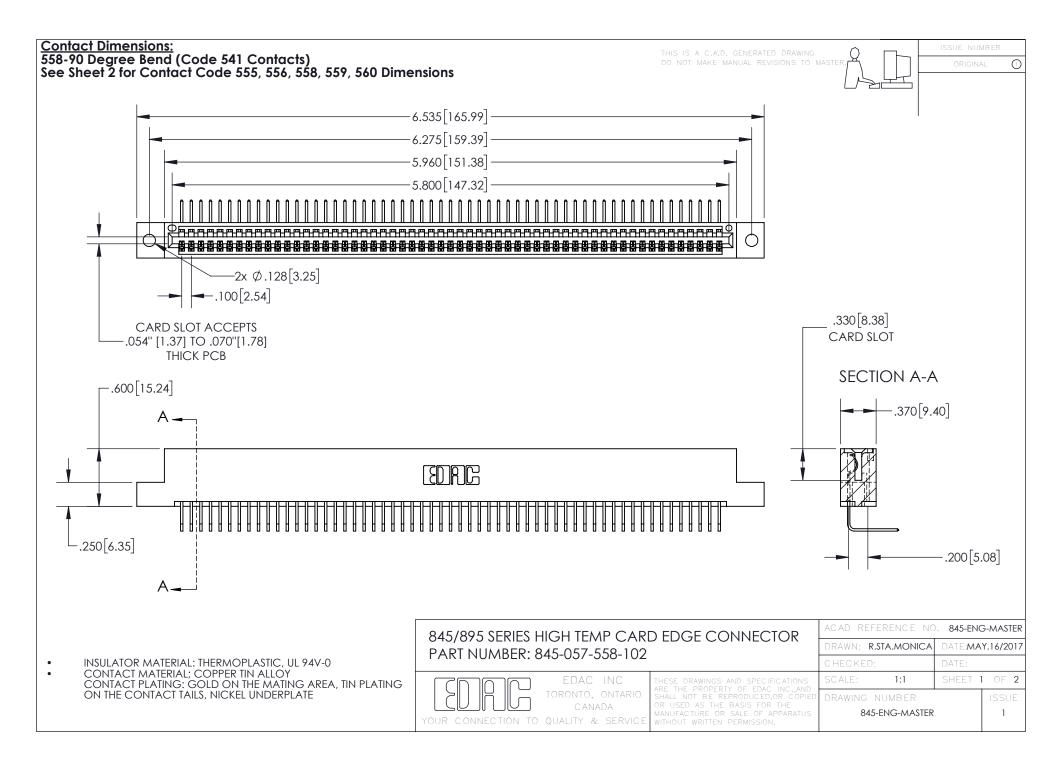

INSULATOR MATERIAL: THERMOPLASTIC POLYESTER, UL 94V-0 DAP MATERIAL AVAILABLE UPON REQUEST

**Contact Code 558** 

CONTACT MATERIAL; COPPER ALLOY CONTACT PLATING: GOLD ON THE MATING AREA, TIN PLATING ON THE CONTACT TAILS, NICKEL UNDERPLATE

## 845/895 SERIES HIGH TEMP CARD EDGE CONNECTOR CONTACT CODE 555,556,558,559,560 DIMENSIONS

YOUR CONNECTION TO QUALITY & SERVICE

Contact Code 559

|   | ACAD REFERENCE NO. 845-ENG-MASTER |                  |  |
|---|-----------------------------------|------------------|--|
|   | DRAWN: R.STA.MONICA               | DATE:MAY.16/2017 |  |
|   | CHECKED:                          | DATE:            |  |
|   | SCALE: 1:1                        | SHEET 2 OF 2     |  |
| D | DRAWING NUMBER                    | ISSUE            |  |

Contact Code 560