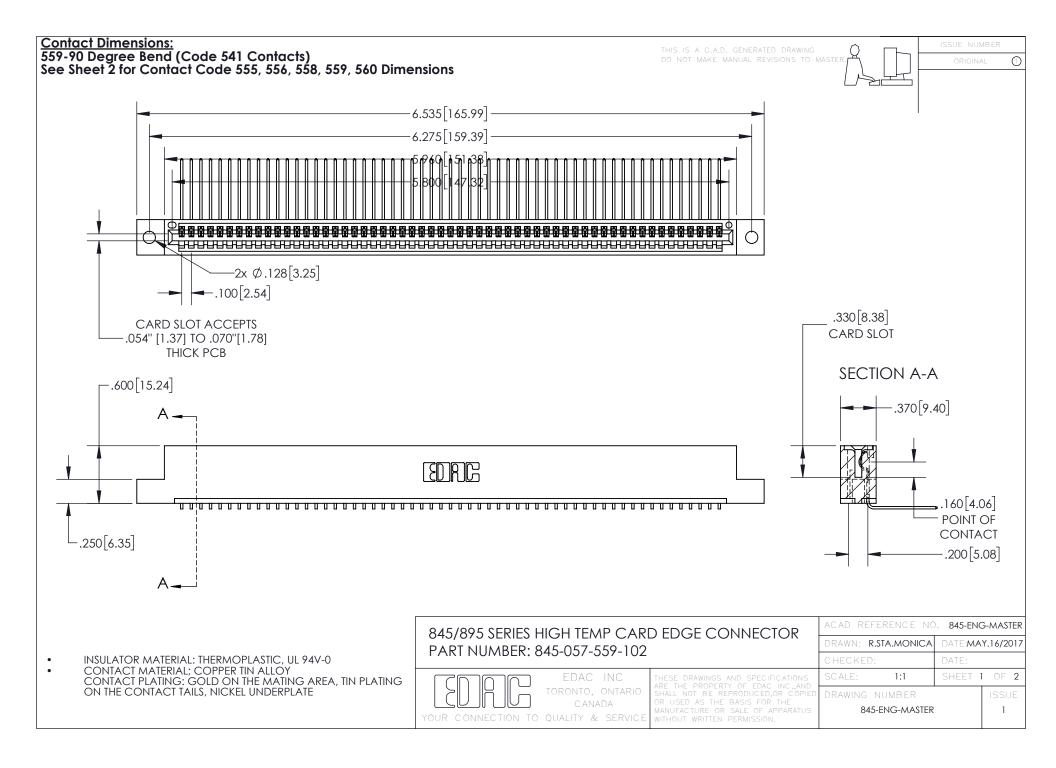

INSULATOR MATERIAL: THERMOPLASTIC POLYESTER, UL 94V-0 DAP MATERIAL AVAILABLE UPON REQUEST

**Contact Code 558** 

CONTACT MATERIAL; COPPER ALLOY CONTACT PLATING: GOLD ON THE MATING AREA, TIN PLATING ON THE CONTACT TAILS, NICKEL UNDERPLATE

## 845/895 SERIES HIGH TEMP CARD EDGE CONNECTOR CONTACT CODE 555,556,558,559,560 DIMENSIONS

YOUR CONNECTION TO QUALITY & SERVICE

Contact Code 559

|   | ACAD REFERENCE NO. 845-ENG-MASTER |                  |  |
|---|-----------------------------------|------------------|--|
|   | DRAWN: R.STA.MONICA               | DATE:MAY.16/2017 |  |
|   | CHECKED:                          | DATE:            |  |
|   | SCALE: 1:1                        | SHEET 2 OF 2     |  |
| D | DRAWING NUMBER                    | ISSUE            |  |

Contact Code 560