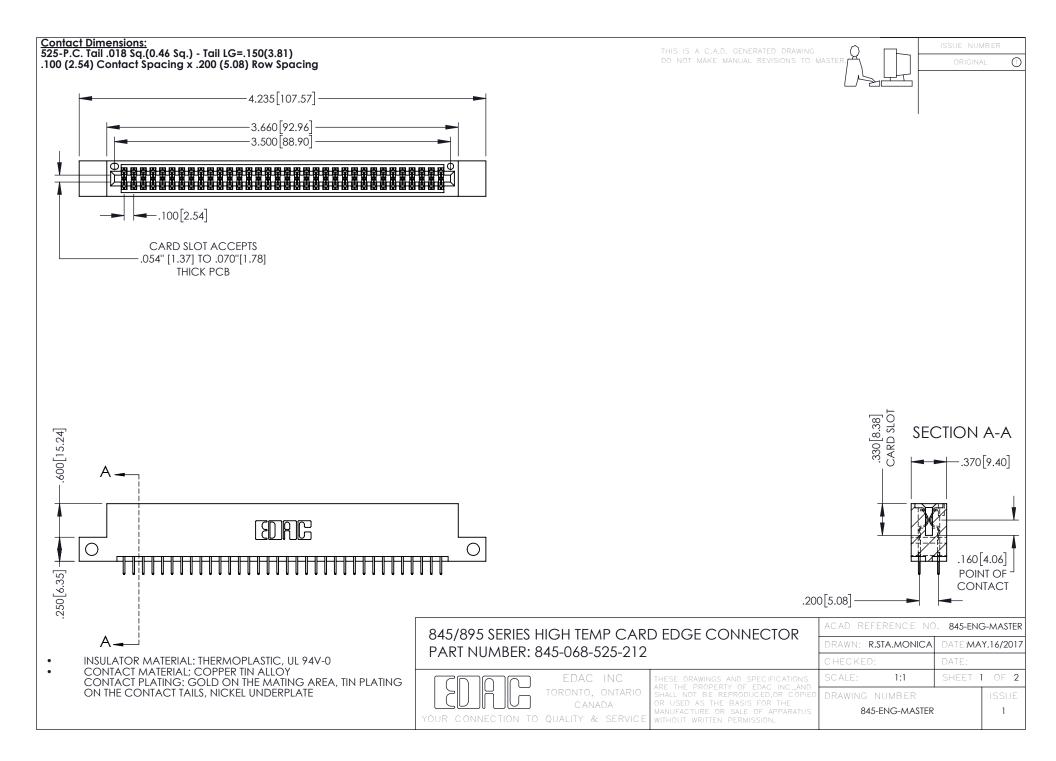

**Contact Code 558** Contact Code 559 Contact Code 560

- INSULATOR MATERIAL: THERMOPLASTIC POLYESTER, UL 94V-0 DAP MATERIAL AVAILABLE UPON REQUEST
- CONTACT MATERIAL; COPPER ALLOY

CONTACT PLATING: GOLD ON THE MATING AREA, TIN PLATING ON THE CONTACT TAILS, NICKEL UNDERPLATE

## 845/895 SERIES HIGH TEMP CARD EDGE CONNECTOR CONTACT CODE 555,556,558,559,560 DIMENSIONS

YOUR CONNECTION TO QUALITY & SERVICE

|   | ACAD REFERENCE NO. 845-ENG-MASTER |                  |
|---|-----------------------------------|------------------|
|   | DRAWN: R.STA.MONICA               | DATE:MAY.16/2017 |
|   | CHECKED:                          | DATE:            |
|   | SCALE: 1:1                        | SHEET 2 OF 2     |
| D | DRAWING NUMBER                    | ISSUE            |

845-ENG-MASTER