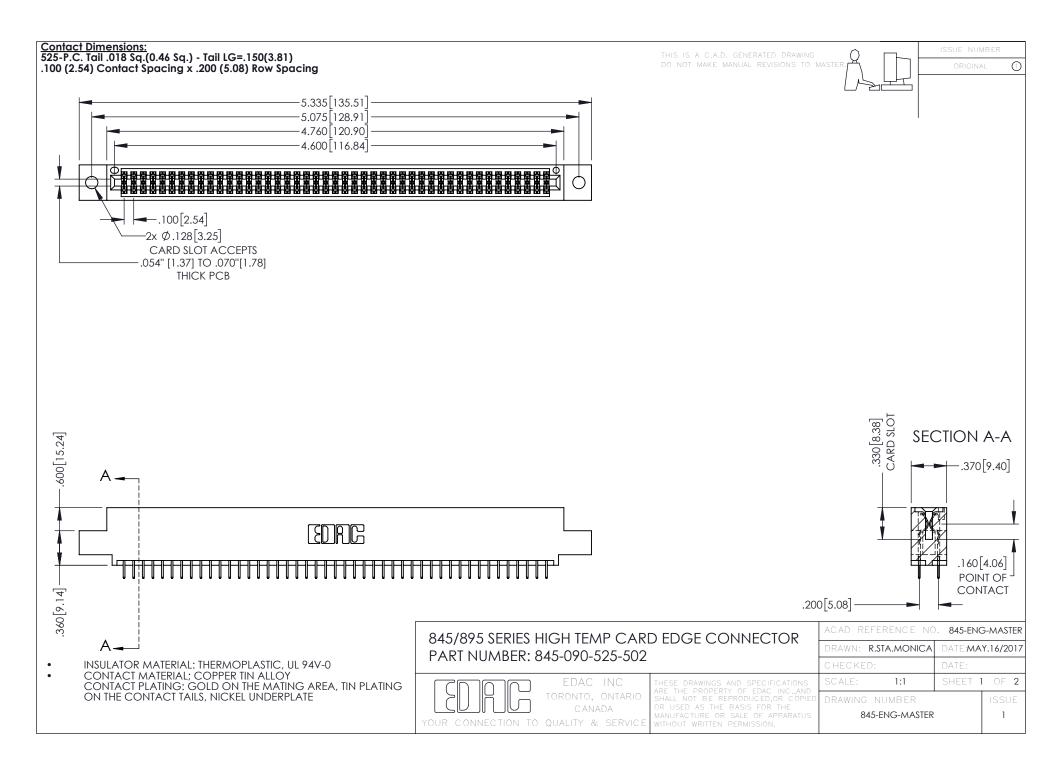

- INSULATOR MATERIAL: THERMOPLASTIC POLYESTER, UL 94V-0 DAP MATERIAL AVAILABLE UPON REQUEST
- CONTACT MATERIAL; COPPER ALLOY

**Contact Code 558** 

CONTACT PLATING: GOLD ON THE MATING AREA, TIN PLATING ON THE CONTACT TAILS, NICKEL UNDERPLATE

## 845/895 SERIES HIGH TEMP CARD EDGE CONNECTOR CONTACT CODE 555,556,558,559,560 DIMENSIONS

YOUR CONNECTION TO QUALITY & SERVICE

Contact Code 559

|   | ACAD REFERENCE NO   | . 845-ENG-MASTER |
|---|---------------------|------------------|
|   | DRAWN: R.STA.MONICA | DATE:MAY.16/2017 |
|   | CHECKED:            | DATE:            |
|   | SCALE: 1:1          | SHEET 2 OF 2     |
| D | DRAWING NUMBER      | ISSUE            |

Contact Code 560

845-ENG-MASTER