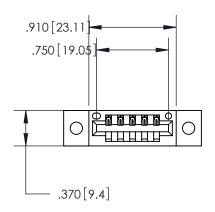

Contact Dimensions: 541-Wire Wrap .025 Sq. (0.64 Sq.) - Tail LG. =.750 (19.05) .125 (3.18) Contact Spacing x .250 (6.35) Row Spacing

- INSULATOR MATERIAL: THERMOPLASTIC POLYESTER, UL 94V-0 CONTACT MATERIAL; COPPER, NICKEL, TIN ALLOY CA-725
- CONTACT PLATING: GOLD ON THE MATING AREA, TIN-LEAD ON THE CONTACT TAILS, NICKEL UNDERPLATE