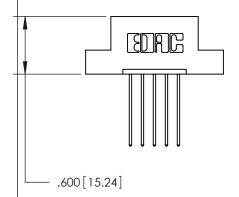

Contact Dimensions: 541-Wire Wrap .025 Sq. (0.64 Sq.) - Tail LG. =.750 (19.05) .125 (3.18) Contact Spacing x .250 (6.35) Row Spacing

- INSULATOR MATERIAL: THERMOPLASTIC POLYESTER, UL 94V-0 CONTACT MATERIAL; COPPER, NICKEL, TIN ALLOY CA-725
- CONTACT PLATING: GOLD ON THE MATING AREA, TIN-LEAD ON THE CONTACT TAILS, NICKEL UNDERPLATE