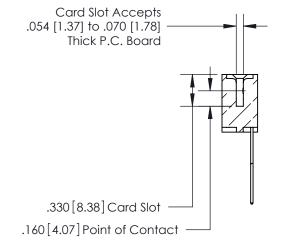

Contact Dimensions: 541-Wire Wrap .025 Sq. (0.64 Sq.) - Tail LG. =.750 (19.05) .125 (3.18) Contact Spacing x .250 (6.35) Row Spacing

- INSULATOR MATERIAL: THERMOPLASTIC POLYESTER, UL 94V-0 CONTACT MATERIAL; COPPER, NICKEL, TIN ALLOY CA-725
- CONTACT PLATING: GOLD ON THE MATING AREA, TIN-LEAD ON THE CONTACT TAILS, NICKEL UNDERPLATE