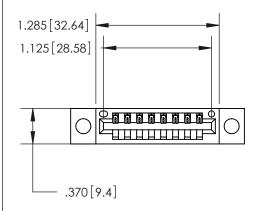

.160 [4.07] Point of Contact — 846/896 SERIES HIGH TEMP CARD EDGE CONNECTOR PART NUMBER: 846-008-500-104

**EDAC INC** TORONTO, ONTARIO CANADA

THESE DRAWINGS AND SPECIFICATIONS ARE THE PROPERTY OF EDAC INC., AND SHALL NOT BE REPRODUCED, OR COPIED OR USED AS THE BASIS FOR THE MANUFACTURE OR SALE OF APPARATUS WITHOUT WRITTEN PERMISSION.

Card Slot Accepts .054 [1.37] to .070 [1.78] Thick P.C. Board

.330 [8.38] Card Slot

THIS IS A C.A.D. GENERATED DRAWING DO NOT MAKE MANUAL REVISIONS TO MASTER.

ISSUE NUMBER

.165[4.19]

.375 [9.54]

ORIGINAL

1