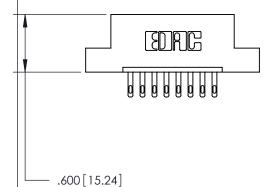

.060 [1.52] .125(3.18) to .210(5.33) **Outside Tails** .125(3.18) to .210(5.33) **Outside Tails** 

**Contact Code 560** 

INSULATOR MATERIAL: THERMOPLASTIC POLYESTER, UL 94V-0 CONTACT MATERIAL; COPPER, NICKEL, TIN ALLOY CA-725 CONTACT PLATING: GOLD ON THE MATING AREA, TIN-LEAD ON THE CONTACT TAILS, NICKEL UNDERPLATE

## 846/896 SERIES HIGH TEMP CARD EDGE CONNECTOR CONTACT CODE 555,556,558,559,560 DIMENSIONS

.150 [3.81]

YOUR CONNECTION TO QUALITY & SERVICE

**Contact Code 559** 

**EDAC INC** TORONTO, ONTARIO CANADA

THESE DRAWINGS AND SPECIFICATIONS ARE THE PROPERTY OF EDAC INC.,AND SHALL NOT BE REPRODUCED, OR COPIED OR USED AS THE BASIS FOR THE MANUFACTURE OR SALE OF APPARATUS WITHOUT WRITTEN PERMISSION.